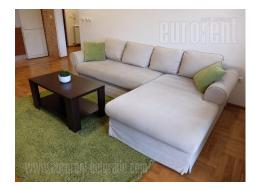

An excellent apartment in quiet, newly built part of Dedinje area, close to Orthopedic hospital. It is housed on the second floor of new building without an elevator. The apartment consists of living room and partially separated kitchen with kitchen counter, with an exit to a nice, large terrace of 7m<sup>2</sup>. Bedroom is furnished with king size bed and built in closet, while bathroom is with shower cabin. The apartment is furnished with modern, nice furniture pieces in pastel shades. In front of the building is free parking space. Bright, comfortable space suitable for a single person or a couple.