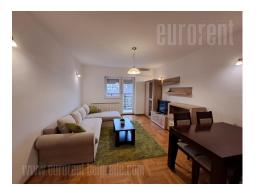

An excellent apartment in quiet, newly built part of Dedinje area, close to Orthopedic hospital. It is housed on the second floor of new building without an elevator. The apartment consists of living room and partially separated kitchen with kitchen counter, with an exit to a nice, large terrace of 7m<sup>2</sup>. Bedroom is furnished with king size bed and built in closet, while bathroom is with shower cabin. The apartment is furnished with modern, nice furniture pieces in pastel shades. In front of the building is free parking space. Bright, comfortable space suitable for a single person or a couple.