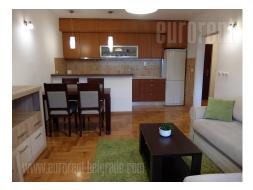

An excellent apartment in quiet, newly built part of Dedinje area, close to Orthopedic hospital. It is housed on the second floor of new building without an elevator. The apartment consists of living room and partially separated kitchen with kitchen counter, with an exit to a nice, large terrace of 7m<sup>2</sup>. Bedroom is furnished with king size bed and built in closet, while bathroom is with shower cabin. The apartment is furnished with modern, nice furniture pieces in pastel shades. In front of the building is free parking space. Bright, comfortable space suitable for a single person or a couple.