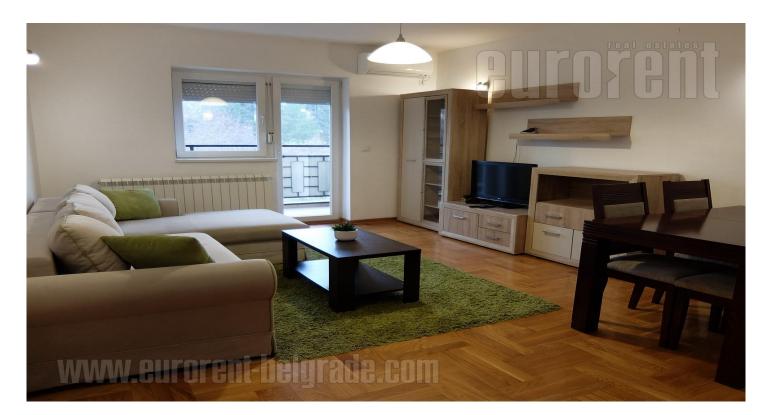

An excellent apartment in quiet, newly built part of Dedinje area, close to Orthopedic hospital. It is housed on the second floor of new building without an elevator. The apartment consists of living room and partially separated kitchen with kitchen counter, with an exit to a nice, large terrace of 7m<sup>2</sup>. Bedroom is furnished with king size bed and built in closet, while bathroom is with shower cabin. The apartment is furnished with modern, nice furniture pieces in pastel shades. In front of the building is free parking space. Bright, comfortable space suitable for a single person or a couple.