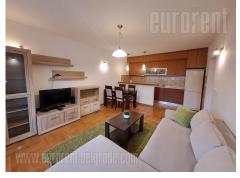

An excellent apartment in quiet, newly built part of Dedinje area, close to Orthopedic hospital. It is housed on the second floor of new building without an elevator. The apartment consists of living room and partially separated kitchen with kitchen counter, with an exit to a nice, large terrace of 7m<sup>2</sup>. Bedroom is furnished with king size bed and built in closet, while bathroom is with shower cabin. The apartment is furnished with modern, nice furniture pieces in pastel shades. In front of the building is free parking space. Bright, comfortable space suitable for a single person or a couple.