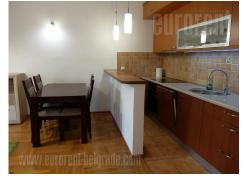

An excellent apartment in quiet, newly built part of Dedinje area, close to Orthopedic hospital. It is housed on the second floor of new building without an elevator. The apartment consists of living room and partially separated kitchen with kitchen counter, with an exit to a nice, large terrace of 7m<sup>2</sup>. Bedroom is furnished with king size bed and built in closet, while bathroom is with shower cabin. The apartment is furnished with modern, nice furniture pieces in pastel shades. In front of the building is free parking space. Bright, comfortable space suitable for a single person or a couple.