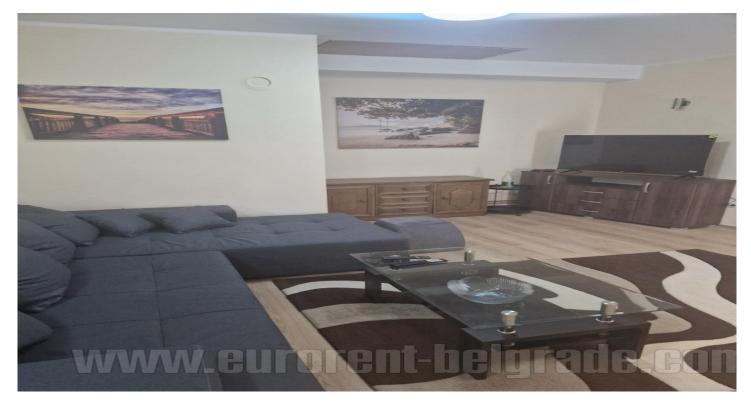

Apartment located within Zvezdara municipality, in a quiet street in near vicinity of a bus and tram turntable. City center could be reached within 20 minute driving, while this position has a connection to different parts of the city through the highway. Relatively new house, with well maintained, spacious, mutual front yard, with one parking space available for the lessee. The apartment is housed on the first floor, which is the loft. It consists of a large living room with dining area and a kitchen, two bedrooms and a bathroom with a shower cabin. Fully furnished with new furniture. Suitable for a family.