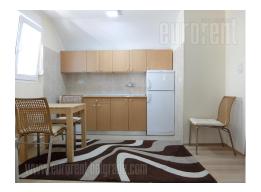

Apartment located within Zvezdara municipality, in a quiet street in near vicinity of a bus and tram turntable. City center could be reached within 20 minute driving, while this position has a connection to different parts of the city through the highway. Relatively new house, with well maintained, spacious, mutual front yard, with one parking space available for the lessee. The apartment is housed on the first floor, which is the loft. It consists of a large living room with dining area and a kitchen, two bedrooms and a bathroom with a shower cabin. Fully furnished with new furniture. Suitable for a family.