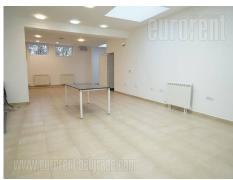

Excellent business premises located on Dedinje settlement, in near vicinity of Dragisa Misovic hospital. Attractive position, in vicinity of a busy boulevard. It has a separate entrance, even though it is housed within a residential building complex. Interior with high ceilings, abundant with natural light. It consists of three smaller and one larger office, two toilets and a kitchenette. There is a yard in front of the space available for the lessee, as well as four parking spaces.