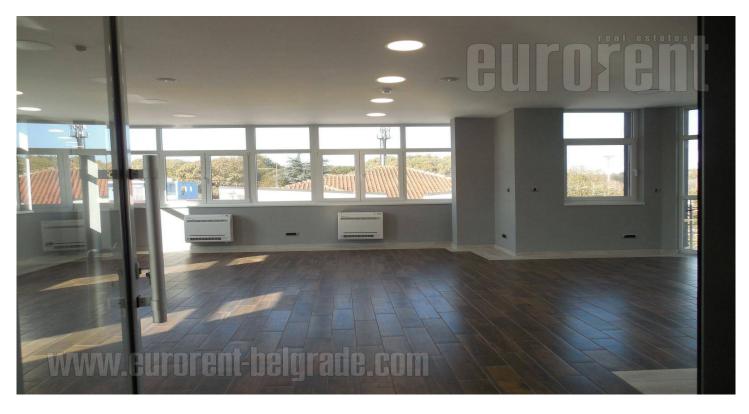

A smaller business building close to highway Belgrade-Niš and Emezzeta store. The building is recently built within business-warehouse complex which contains several buildings and storages. Around the building parking space is at disposal. Premise is housed on the second floor. Main part is open space with large window surfaces which provide plenty of day light. One small office, separate kitchen and toilets are part of this space as well. On the top of the building spacious terrace which occupies around 100 m<sup>2</sup> is placed. Building is equipped with MTS optical cord, fire alarm, and sound system. Suitable space for variety of business activities with small frequency of people.