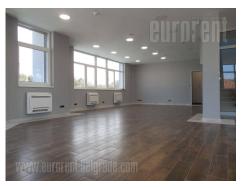

A smaller business building close to highway Belgrade-Niš and Emezzeta store. The building is recently built within business-warehouse complex which contains several buildings and storages. Around the building parking space is at disposal. Premise is housed on the second floor. Main part is open space with large window surfaces which provide plenty of day light. One small office, separate kitchen and toilets are part of this space as well. On the top of the building spacious terrace which occupies around 100 m<sup>2</sup> is placed. Building is equipped with MTS optical cord, fire alarm, and sound system. Suitable space for variety of business activities with small frequency of people.