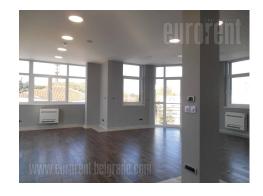

A smaller business building close to highway Belgrade-Niš and Emezzeta store. The building is recently built within business-warehouse complex which contains several buildings and storages. Around the building parking space is at disposal. Premise is housed on the second floor. Main part is open space with large window surfaces which provide plenty of day light. One small office, separate kitchen and toilets are part of this space as well. On the top of the building spacious terrace which occupies around 100 m<sup>2</sup> is placed. Building is equipped with MTS optical cord, fire alarm, and sound system. Suitable space for variety of business activities with small frequency of people.