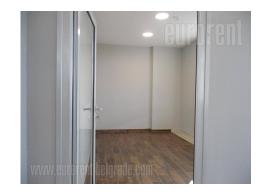

A smaller business building close to highway Belgrade-Niš and Emezzeta store. The building is recently built within business-warehouse complex which contains several buildings and storages. Around the building parking space is at disposal. Premise is housed on the second floor. Main part is open space with large window surfaces which provide plenty of day light. One small office, separate kitchen and toilets are part of this space as well. On the top of the building spacious terrace which occupies around 100 m<sup>2</sup> is placed. Building is equipped with MTS optical cord, fire alarm, and sound system. Suitable space for variety of business activities with small frequency of people.