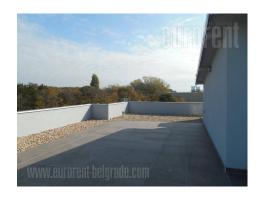

A smaller business building close to highway Belgrade-Niš and Emezzeta store. The building is recently built within business-warehouse complex which contains several buildings and storages. Around the building parking space is at disposal. Premise is housed on the second floor. Main part is open space with large window surfaces which provide plenty of day light. One small office, separate kitchen and toilets are part of this space as well. On the top of the building spacious terrace which occupies around 100 m<sup>2</sup> is placed. Building is equipped with MTS optical cord, fire alarm, and sound system. Suitable space for variety of business activities with small frequency of people.