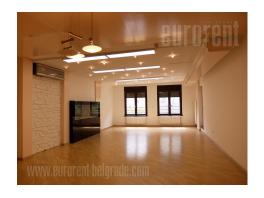

Attractive apartment located in the city center, near Slavija Square and Manjez Park. It is positioned in a quiet part of the street and is well connected with the highway inclusion, which is within about five minutes driving distance. Several public transportation stops are in immediate vicinity, with transports leading to different parts of the city. The apartment is housed on the third floor of a newer building with physical security and parking space in the garage, located in the basement of the building. The building has a very nice entrance. The apartment is double-oriented and spacious. It consists of a large anteroom leading into a living room, which is connected to dining area and has access to the balcony. A large fully equipped kitchen is separated from the living-dining part. The first sleeping block is placed next to the anteroom, with two bedrooms, two bathrooms, a laundry room and toilet at disposal. The second sleeping block could be reached through the dining. It consists of two more bedrooms with a bathroom between them. The whole apartment has a modern interior, abundant with natural light and airconditioned. Walls in warm tones, curtains with drapes, built-in closets, fitted kitchen, make this apartment an excellent choice. In the living room there is also a large aquarium that contributes to the comfort of the ambience. Functional structure, suitable both for residential and business purposes.