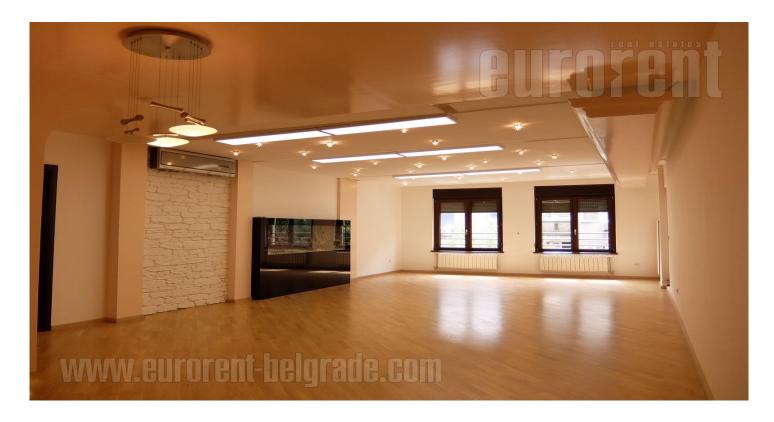

Attractive apartment located in the city center, near Slavija Square and Manjez Park. It is positioned in a quiet part of the street and is well connected with the highway inclusion, which is within about five minutes driving distance. Several public transportation stops are in immediate vicinity, with transports leading to different parts of the city. The apartment is housed on the third floor of a newer building with physical security and parking space in the garage, located in the basement of the building. The building has a very nice entrance. The apartment is double-oriented and spacious. It consists of a large anteroom leading into a living room, which is connected to dining area and has access to the balcony. A large fully equipped kitchen is separated from the living-dining part. The first sleeping block is placed next to the anteroom, with two bedrooms, two bathrooms, a laundry room and toilet at disposal. The second sleeping block could be reached through the dining. It consists of two more bedrooms with a bathroom between them. The whole apartment has a modern interior, abundant with natural light and airconditioned. Walls in warm tones, curtains with drapes, built-in closets, fitted kitchen, make this apartment an excellent choice. In the living room there is also a large aquarium that contributes to the comfort of the ambience. Functional structure, suitable both for residential and business purposes.