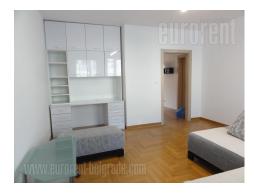

Excellent, comfortable apartment on a nice location in New Belgrade. The location is well connected with city center and other parts of New Belgrade. Within walking distance from public transportation stop with lines leading to different parts of the city. It is housed on the fifth floor of a new building. It consists of a comfortable living room connected to dining area with an exit to a spacious terrace. Kitchen is separated and fully equipped. Bedroom is spacious, equipped with a double bed. Bathroom has a bathtub. The apartment is tastefully equipped, with a newer modern furnishings in pastel colors. Possibility of a garage place if the apartment is rented for a longer period.