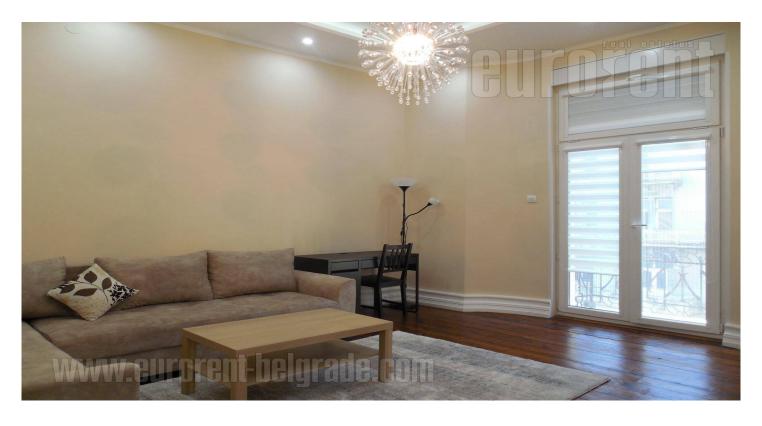

An attractive apartment with characteristic high ceilings, in street with large frequency of traffic in city center. Green-market Zeleni venac, main bus station and Sava jetty are in immediate vicinity. This part of the city is excelently connected with other parts of the city. The apartment is housed on the second floor of old, but well maintained building. It is two-side oriented with functional layout, where hallway connects all rooms. Rooms are mutually interconnected as well. Living room is furnished with corner sofa and commode, and has an exit to small terrace overlooking the street. Both bedrooms have king size bed and closet, while large kitchen is furnished with cupboards, closets and appliances. All rooms have air-condition unit which are used for cooling and heating. The apartment is completely renovated. Combination of modern and rustic elements make the interior warm and comfortable. Ideal for family life, couple or a single person.