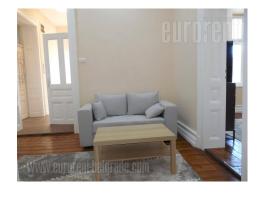

An attractive apartment with characteristic high ceilings, in street with large frequency of traffic in city center. Green-market Zeleni venac, main bus station and Sava jetty are in immediate vicinity. This part of the city is excelently connected with other parts of the city. The apartment is housed on the second floor of old, but well maintained building. It is two-side oriented with functional layout, where hallway connects all rooms. Rooms are mutually interconnected as well. Living room is furnished with corner sofa and commode, and has an exit to small terrace overlooking the street. Both bedrooms have king size bed and closet, while large kitchen is furnished with cupboards, closets and appliances. All rooms have air-condition unit which are used for cooling and heating. The apartment is completely renovated. Combination of modern and rustic elements make the interior warm and comfortable. Ideal for family life, couple or a single person.