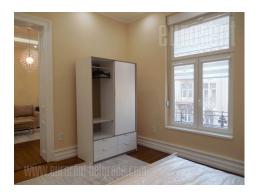

An attractive apartment with characteristic high ceilings, in street with large frequency of traffic in city center. Green-market Zeleni venac, main bus station and Sava jetty are in immediate vicinity. This part of the city is excelently connected with other parts of the city. The apartment is housed on the second floor of old, but well maintained building. It is two-side oriented with functional layout, where hallway connects all rooms. Rooms are mutually interconnected as well. Living room is furnished with corner sofa and commode, and has an exit to small terrace overlooking the street. Both bedrooms have king size bed and closet, while large kitchen is furnished with cupboards, closets and appliances. All rooms have air-condition unit which are used for cooling and heating. The apartment is completely renovated. Combination of modern and rustic elements make the interior warm and comfortable. Ideal for family life, couple or a single person.