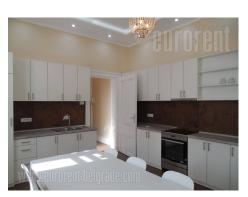

An attractive apartment with characteristic high ceilings, in street with large frequency of traffic in city center. Green-market Zeleni venac, main bus station and Sava jetty are in immediate vicinity. This part of the city is excelently connected with other parts of the city. The apartment is housed on the second floor of old, but well maintained building. It is two-side oriented with functional layout, where hallway connects all rooms. Rooms are mutually interconnected as well. Living room is furnished with corner sofa and commode, and has an exit to small terrace overlooking the street. Both bedrooms have king size bed and closet, while large kitchen is furnished with cupboards, closets and appliances. All rooms have air-condition unit which are used for cooling and heating. The apartment is completely renovated. Combination of modern and rustic elements make the interior warm and comfortable. Ideal for family life, couple or a single person.