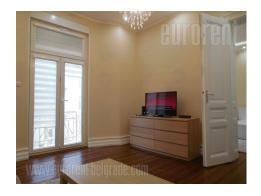

An attractive apartment with characteristic high ceilings, in street with large frequency of traffic in city center. Green-market Zeleni venac, main bus station and Sava jetty are in immediate vicinity. This part of the city is excelently connected with other parts of the city. The apartment is housed on the second floor of old, but well maintained building. It is two-side oriented with functional layout, where hallway connects all rooms. Rooms are mutually interconnected as well. Living room is furnished with corner sofa and commode, and has an exit to small terrace overlooking the street. Both bedrooms have king size bed and closet, while large kitchen is furnished with cupboards, closets and appliances. All rooms have air-condition unit which are used for cooling and heating. The apartment is completely renovated. Combination of modern and rustic elements make the interior warm and comfortable. Ideal for family life, couple or a single person.