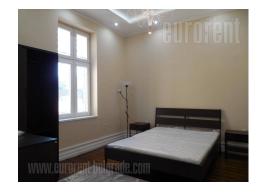

An attractive apartment with characteristic high ceilings, in street with large frequency of traffic in city center. Green-market Zeleni venac, main bus station and Sava jetty are in immediate vicinity. This part of the city is excelently connected with other parts of the city. The apartment is housed on the second floor of old, but well maintained building. It is two-side oriented with functional layout, where hallway connects all rooms. Rooms are mutually interconnected as well. Living room is furnished with corner sofa and commode, and has an exit to small terrace overlooking the street. Both bedrooms have king size bed and closet, while large kitchen is furnished with cupboards, closets and appliances. All rooms have air-condition unit which are used for cooling and heating. The apartment is completely renovated. Combination of modern and rustic elements make the interior warm and comfortable. Ideal for family life, couple or a single person.