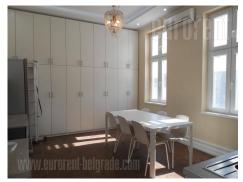

An attractive apartment with characteristic high ceilings, in street with large frequency of traffic in city center. Green-market Zeleni venac, main bus station and Sava jetty are in immediate vicinity. This part of the city is excelently connected with other parts of the city. The apartment is housed on the second floor of old, but well maintained building. It is two-side oriented with functional layout, where hallway connects all rooms. Rooms are mutually interconnected as well. Living room is furnished with corner sofa and commode, and has an exit to small terrace overlooking the street. Both bedrooms have king size bed and closet, while large kitchen is furnished with cupboards, closets and appliances. All rooms have air-condition unit which are used for cooling and heating. The apartment is completely renovated. Combination of modern and rustic elements make the interior warm and comfortable. Ideal for family life, couple or a single person.