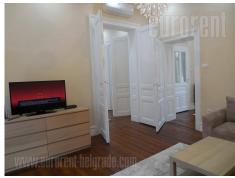

An attractive apartment with characteristic high ceilings, in street with large frequency of traffic in city center. Green-market Zeleni venac, main bus station and Sava jetty are in immediate vicinity. This part of the city is excelently connected with other parts of the city. The apartment is housed on the second floor of old, but well maintained building. It is two-side oriented with functional layout, where hallway connects all rooms. Rooms are mutually interconnected as well. Living room is furnished with corner sofa and commode, and has an exit to small terrace overlooking the street. Both bedrooms have king size bed and closet, while large kitchen is furnished with cupboards, closets and appliances. All rooms have air-condition unit which are used for cooling and heating. The apartment is completely renovated. Combination of modern and rustic elements make the interior warm and comfortable. Ideal for family life, couple or a single person.