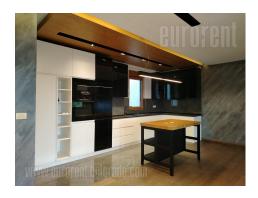

Tel: +381 11 329 3161

Mob: +381 60 329 3161

Attractive apartment situated in a new building, located in a beautiful street in Crveni krst, Vracar. Near vicinity of Djeram green market, SC Vracar, Belgrade drama theater, while within walking distance there is a commercial zone and busy Bulevar kralja Aleksandra, as well as bus turntable. Beautiful, modern building exterior, with a marble entrance hallway, with physical security. The apartment is housed on the fifth floor. It consists of an entrance hallway, which leads into the open space living room with dining area and a kitchen. Living room area has an exit to a spacious terrace with a awning, spreading throughout the length of the room. Three bedrooms are at disposal, as well as two bathrooms and a restroom. Minimalist interior, unfurnished, except for the kitchen appliances and elements of high quality. In building's garage there is one parking space available with the apartment and it could be accessed with a car lift. Excellent property, suitable for modern family living, on a beautiful location.