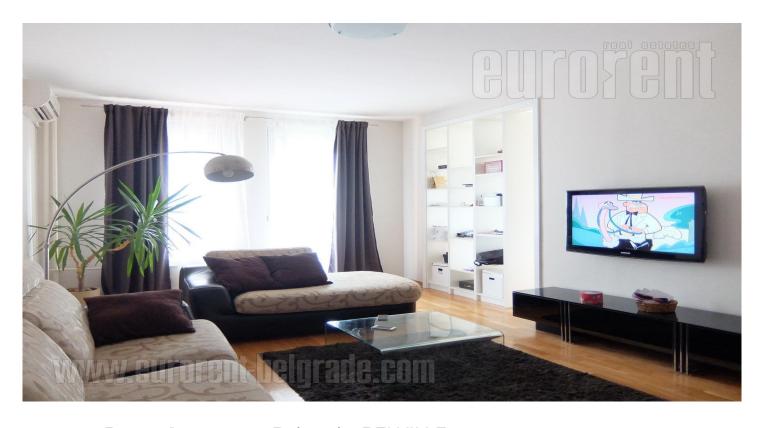

Attractive, fully equipped apartment housed in Belville residential complex in New Belgrade. Functionally organized complex with numerous commercial contents necessary for everyday life. Excellent traffic connection with the rest of the city, vicinity of new Bridge over Ada (Most na Adi), while wide boulevards allow fast traffic flow. Complex has video surveillance and 24/7 security service. The apartment is abundant with natural light and has undisturbed view over the neighborhood. It consists of hallway, living room, small terrace overlooking the panorama of the city. Kitchen is smaller but functional, fully equipped. On the other side of the apartment one bedroom is placed with king size bed and closet. Interior is furnished with modern furniture and plenty of storage space in built in closets. Also is equipped with air-condition unit. Suitable for a single person or a couple.