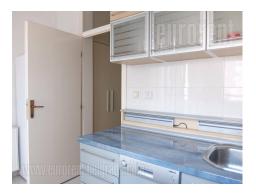

Comfortable apartment on a nice location in New Belgrade close the Arena. The position is very well connected with the city center and other parts of New Belgrade. At walking distance are public transport stations, with lines leading to different parts of the city. The apartment is housed on the first floor of a relatively new building with an elevator. It consists of a central hallway leading to all rooms. The living room is equipped with a seating set and interconnected with dining room. This area has an exit to a terrace on the one side and on the other side is kitchen which also has an exit to second terrace. Private area consists of two bedrooms, one of which is with king size bed and the other with single bed and a desk. Toilet and a bathroom with bathtub are at disposal as well. Interior is clean, equipped with a classical and modern furniture pieces. Ideal for a couple or business people.