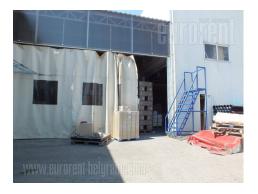

Tel: +381 11 329 3161

Mob: +381 60 329 3161

Excellent detached warehouse and office space in the industrial zone of Dobanovci, within 2 km distance from the highway. Solid construction, sandwich panel walls, febrobeton flooring. Four independent entrances. One part of the warehouse is used as customs warehouse. The warehouse is divided into three units. The first unit occupies 233 m<sup>2</sup> with a height of 8 meters and is entirely in racks (about 450 pallet spaces), an annex that connects two warehouses, which occupies 80 m<sup>2</sup> with a height of 6 meters and third unit which occupies 905 m<sup>2</sup> with a height of 6 to 7 meters, 50% of which are racks and the other part is without shelves. The warehouse has video surveillance, fire protection and hydration installation. Plot is completely asphalted and has one entrance and one exit for tow truck. Office space which occupies 286 m<sup>2</sup> is located in a new office building, features two levels and consists of 9 offices of different sizes. The offices are fully equipped with new, modern office furniture.