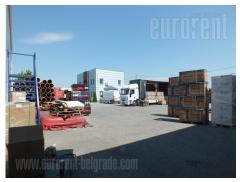

Tel: +381 11 329 3161

Mob: +381 60 329 3161

Excellent detached warehouse and office space in the industrial zone of Dobanovci, within 2 km distance from the highway. Solid construction, sandwich panel walls, febrobeton flooring. Four independent entrances. One part of the warehouse is used as customs warehouse. The warehouse is divided into three units. The first unit occupies 233 m<sup>2</sup> with a height of 8 meters and is entirely in racks (about 450 pallet spaces), an annex that connects two warehouses, which occupies 80 m<sup>2</sup> with a height of 6 meters and third unit which occupies 905 m<sup>2</sup> with a height of 6 to 7 meters, 50% of which are racks and the other part is without shelves. The warehouse has video surveillance, fire protection and hydration installation. Plot is completely asphalted and has one entrance and one exit for tow truck. Office space which occupies 286 m<sup>2</sup> is located in a new office building, features two levels and consists of 9 offices of different sizes. The offices are fully equipped with new, modern office furniture.