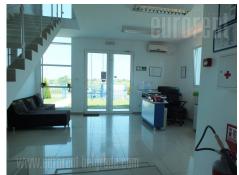

Tel: +381 11 329 3161

Mob: +381 60 329 3161

Excellent detached warehouse and office space in the industrial zone of Dobanovci, within 2 km distance from the highway. Solid construction, sandwich panel walls, febrobeton flooring. Four independent entrances. One part of the warehouse is used as customs warehouse. The warehouse is divided into three units. The first unit occupies 233 m<sup>2</sup> with a height of 8 meters and is entirely in racks (about 450 pallet spaces), an annex that connects two warehouses, which occupies 80 m<sup>2</sup> with a height of 6 meters and third unit which occupies 905 m<sup>2</sup> with a height of 6 to 7 meters, 50% of which are racks and the other part is without shelves. The warehouse has video surveillance, fire protection and hydration installation. Plot is completely asphalted and has one entrance and one exit for tow truck. Office space which occupies 286 m<sup>2</sup> is located in a new office building, features two levels and consists of 9 offices of different sizes. The offices are fully equipped with new, modern office furniture.