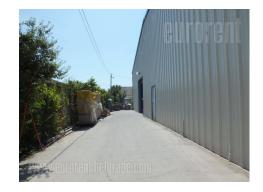

Tel: +381 11 329 3161

Mob: +381 60 329 3161

Excellent detached warehouse and office space in the industrial zone of Dobanovci, within 2 km distance from the highway. Solid construction, sandwich panel walls, febrobeton flooring. Four independent entrances. One part of the warehouse is used as customs warehouse. The warehouse is divided into three units. The first unit occupies 233 m<sup>2</sup> with a height of 8 meters and is entirely in racks (about 450 pallet spaces), an annex that connects two warehouses, which occupies 80 m<sup>2</sup> with a height of 6 meters and third unit which occupies 905 m<sup>2</sup> with a height of 6 to 7 meters, 50% of which are racks and the other part is without shelves. The warehouse has video surveillance, fire protection and hydration installation. Plot is completely asphalted and has one entrance and one exit for tow truck. Office space which occupies 286 m<sup>2</sup> is located in a new office building, features two levels and consists of 9 offices of different sizes. The offices are fully equipped with new, modern office furniture.