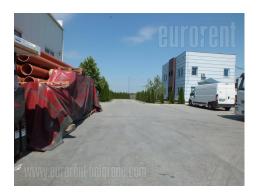

Tel: +381 11 329 3161

Mob: +381 60 329 3161

Excellent detached warehouse and office space in the industrial zone of Dobanovci, within 2 km distance from the highway. Solid construction, sandwich panel walls, febrobeton flooring. Four independent entrances. One part of the warehouse is used as customs warehouse. The warehouse is divided into three units. The first unit occupies 233 m<sup>2</sup> with a height of 8 meters and is entirely in racks (about 450 pallet spaces), an annex that connects two warehouses, which occupies 80 m<sup>2</sup> with a height of 6 meters and third unit which occupies 905 m<sup>2</sup> with a height of 6 to 7 meters, 50% of which are racks and the other part is without shelves. The warehouse has video surveillance, fire protection and hydration installation. Plot is completely asphalted and has one entrance and one exit for tow truck. Office space which occupies 286 m<sup>2</sup> is located in a new office building, features two levels and consists of 9 offices of different sizes. The offices are fully equipped with new, modern office furniture.