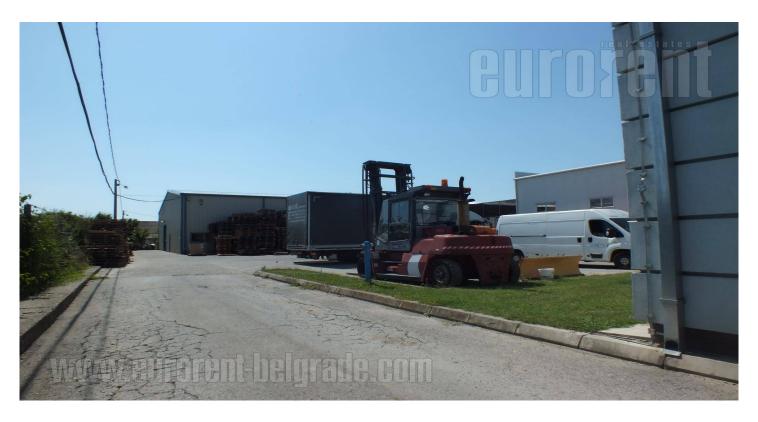

Tel: +381 11 329 3161

Mob: +381 60 329 3161

Excellent detached warehouse and office space in the industrial zone of Dobanovci, within 2 km distance from the highway. Solid construction, sandwich panel walls, febrobeton flooring. Four independent entrances. One part of the warehouse is used as customs warehouse. The warehouse is divided into three units. The first unit occupies 233 m<sup>2</sup> with a height of 8 meters and is entirely in racks (about 450 pallet spaces), an annex that connects two warehouses, which occupies 80 m<sup>2</sup> with a height of 6 meters and third unit which occupies 905 m<sup>2</sup> with a height of 6 to 7 meters, 50% of which are racks and the other part is without shelves. The warehouse has video surveillance, fire protection and hydration installation. Plot is completely asphalted and has one entrance and one exit for tow truck. Office space which occupies 286 m<sup>2</sup> is located in a new office building, features two levels and consists of 9 offices of different sizes. The offices are fully equipped with new, modern office furniture.