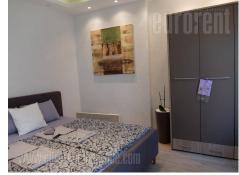

Beautiful prewar apartment, located in the very center of the city, in immediate vicinity of the National Assembly and Nikola Pasic Square. Location well connected to different parts of the city. The apartment is housed on the third floor of a well maintained, walk up building. It is two side oriented and consists of a central entrance hallway, from where one can access a spacious living room. On the right side there are two bedrooms and a bathroom with a shower cabin. Each bedroom has a glassed in terrace which is overlooking building's yard. Second part of the apartment which is the living room, also has a terrace which is facing the street, with a beautiful view over the city. This is where the dining area is placed, as well as a kitchen which is partially separated. One more room equipped with a double bed is at disposal here. Interior is equipped with high quality European style furniture. The apartment has excellent parquet, wall decorations, high quality carpentry and lighting. Property suitable for a generated of the apartment apartment apartment well can be disposed here. Interior is equipped with high quality for the apartment has excellent parquet, wall decorations well carpentry and lighting. Property suitable