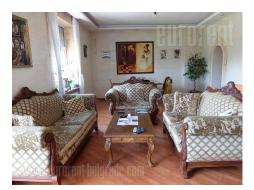

Beautiful prewar apartment, located in the very center of the city, in immediate vicinity of the National Assembly and Nikola Pasic Square. Location well connected to different parts of the city. The apartment is housed on the third floor of a well maintained, walk up building. It is two side oriented and consists of a central entrance hallway, from where one can access a spacious living room. On the right side there are two bedrooms and a bathroom with a shower cabin. Each bedroom has a glassed in terrace which is overlooking building's yard. Second part of the apartment which is the living room, also has a terrace which is facing the street, with a beautiful view over the city. This is where the dining area is placed, as well as a kitchen which is partially separated. One more room equipped with a double bed is at disposal here. Interior is equipped with high quality European style furniture. The apartment has excellent parquet, wall decorations, high quality carpentry and lighting. Property suitable for a generated of the apartment apartment apartment well can be disposed here. Interior is equipped with high quality for the apartment has excellent parquet, wall decorations well carpentry and lighting. Property suitable