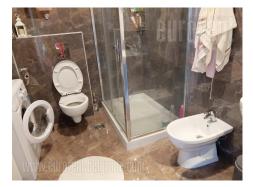

Beautiful prewar apartment, located in the very center of the city, in immediate vicinity of the National Assembly and Nikola Pasic Square. Location well connected to different parts of the city. The apartment is housed on the third floor of a well maintained, walk up building. It is two side oriented and consists of a central entrance hallway, from where one can access a spacious living room. On the right side there are two bedrooms and a bathroom with a shower cabin. Each bedroom has a glassed in terrace which is overlooking building's yard. Second part of the apartment which is the living room, also has a terrace which is facing the street, with a beautiful view over the city. This is where the dining area is placed, as well as a kitchen which is partially separated. One more room equipped with a double bed is at disposal here. Interior is equipped with high quality European style furniture. The apartment has excellent parquet, wall decorations, high quality carpentry and lighting. Property suitable for a generated of the apartment apartment apartment well can be disposed here. Interior is equipped with high quality for the apartment has excellent parquet, wall decorations well carpentry and lighting. Property suitable