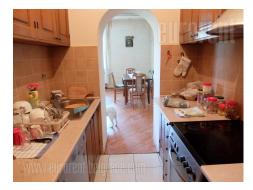

Beautiful prewar apartment, located in the very center of the city, in immediate vicinity of the National Assembly and Nikola Pasic Square. Location well connected to different parts of the city. The apartment is housed on the third floor of a well maintained, walk up building. It is two side oriented and consists of a central entrance hallway, from where one can access a spacious living room. On the right side there are two bedrooms and a bathroom with a shower cabin. Each bedroom has a glassed in terrace which is overlooking building's yard. Second part of the apartment which is the living room, also has a terrace which is facing the street, with a beautiful view over the city. This is where the dining area is placed, as well as a kitchen which is partially separated. One more room equipped with a double bed is at disposal here. Interior is equipped with high quality European style furniture. The apartment has excellent parquet, wall decorations, high quality carpentry and lighting. Property suitable for a generated of the apartment apartment apartment well can be disposed here. Interior is equipped with high quality for the apartment has excellent parquet, wall decorations well carpentry and lighting. Property suitable