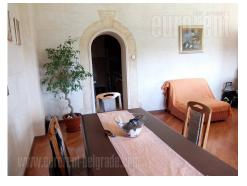

Beautiful prewar apartment, located in the very center of the city, in immediate vicinity of the National Assembly and Nikola Pasic Square. Location well connected to different parts of the city. The apartment is housed on the third floor of a well maintained, walk up building. It is two side oriented and consists of a central entrance hallway, from where one can access a spacious living room. On the right side there are two bedrooms and a bathroom with a shower cabin. Each bedroom has a glassed in terrace which is overlooking building's yard. Second part of the apartment which is the living room, also has a terrace which is facing the street, with a beautiful view over the city. This is where the dining area is placed, as well as a kitchen which is partially separated. One more room equipped with a double bed is at disposal here. Interior is equipped with high quality European style furniture. The apartment has excellent parquet, wall decorations, high quality carpentry and lighting. Property suitable for a generated of the apartment apartment apartment well can be disposed here. Interior is equipped with high quality for the apartment has excellent parquet, wall decorations well carpentry and lighting. Property suitable