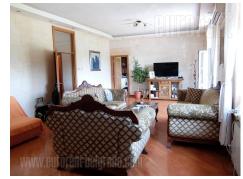

Beautiful prewar apartment, located in the very center of the city, in immediate vicinity of the National Assembly and Nikola Pasic Square. Location well connected to different parts of the city. The apartment is housed on the third floor of a well maintained, walk up building. It is two side oriented and consists of a central entrance hallway, from where one can access a spacious living room. On the right side there are two bedrooms and a bathroom with a shower cabin. Each bedroom has a glassed in terrace which is overlooking building's yard. Second part of the apartment which is the living room, also has a terrace which is facing the street, with a beautiful view over the city. This is where the dining area is placed, as well as a kitchen which is partially separated. One more room equipped with a double bed is at disposal here. Interior is equipped with high quality European style furniture. The apartment has excellent parquet, wall decorations, high quality carpentry and lighting. Property suitable for a generated of the apartment apartment apartment well can be disposed here. Interior is equipped with high quality for the apartment has excellent parquet, wall decorations well carpentry and lighting. Property suitable