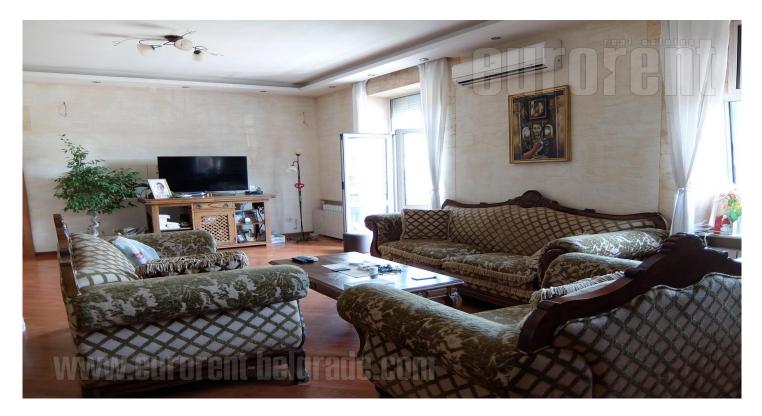

Beautiful prewar apartment, located in the very center of the city, in immediate vicinity of the National Assembly and Nikola Pasic Square. Location well connected to different parts of the city. The apartment is housed on the third floor of a well maintained, walk up building. It is two side oriented and consists of a central entrance hallway, from where one can access a spacious living room. On the right side there are two bedrooms and a bathroom with a shower cabin. Each bedroom has a glassed in terrace which is overlooking building's yard. Second part of the apartment which is the living room, also has a terrace which is facing the street, with a beautiful view over the city. This is where the dining area is placed, as well as a kitchen which is partially separated. One more room equipped with a double bed is at disposal here. Interior is equipped with high quality European style furniture. The apartment has excellent parquet, wall decorations, high quality carpentry and lighting. Property suitable for a generated of the apartment apartment apartment well can be disposed here. Interior is equipped with high quality for the apartment has excellent parquet, wall decorations well carpentry and lighting. Property suitable