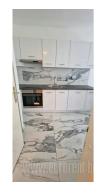

Spacious apartment in the vicinity of Kalemegdan and Danube river bank. Two side oriented, abundant with natural light, has functional structure. It features an entrance hallway, living room, a separated kitchen with dining area, which has access to a terrace. Bedroom is equipped with a double bed and a closet. Bathroom has a shower cabin, while there is also a separated restroom. Fully renovated and equipped with new furniture. Suitable for one person or a couple.