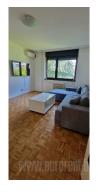

Spacious apartment in the vicinity of Kalemegdan and Danube river bank. Two side oriented, abundant with natural light, has functional structure. It features an entrance hallway, living room, a separated kitchen with dining area, which has access to a terrace. Bedroom is equipped with a double bed and a closet. Bathroom has a shower cabin, while there is also a separated restroom. Fully renovated and equipped with new furniture. Suitable for one person or a couple.