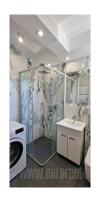

Spacious apartment in the vicinity of Kalemegdan and Danube river bank. Two side oriented, abundant with natural light, has functional structure. It features an entrance hallway, living room, a separated kitchen with dining area, which has access to a terrace. Bedroom is equipped with a double bed and a closet. Bathroom has a shower cabin, while there is also a separated restroom. Fully renovated and equipped with new furniture. Suitable for one person or a couple.