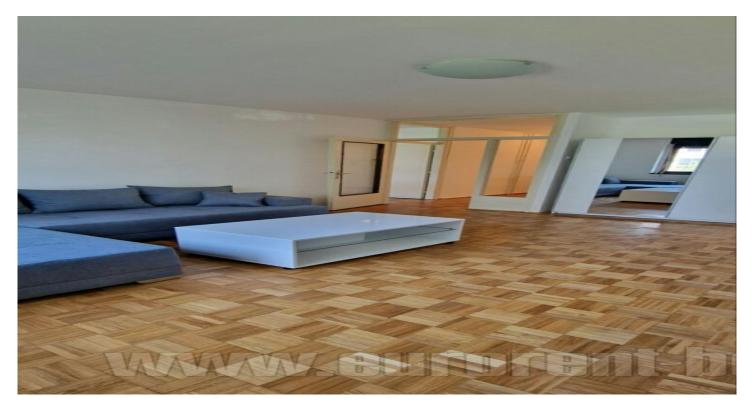

Spacious apartment in the vicinity of Kalemegdan and Danube river bank. Two side oriented, abundant with natural light, has functional structure. It features an entrance hallway, living room, a separated kitchen with dining area, which has access to a terrace. Bedroom is equipped with a double bed and a closet. Bathroom has a shower cabin, while there is also a separated restroom. Fully renovated and equipped with new furniture. Suitable for one person or a couple.