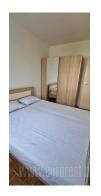

Spacious apartment in the vicinity of Kalemegdan and Danube river bank. Two side oriented, abundant with natural light, has functional structure. It features an entrance hallway, living room, a separated kitchen with dining area, which has access to a terrace. Bedroom is equipped with a double bed and a closet. Bathroom has a shower cabin, while there is also a separated restroom. Fully renovated and equipped with new furniture. Suitable for one person or a couple.