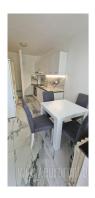

Spacious apartment in the vicinity of Kalemegdan and Danube river bank. Two side oriented, abundant with natural light, has functional structure. It features an entrance hallway, living room, a separated kitchen with dining area, which has access to a terrace. Bedroom is equipped with a double bed and a closet. Bathroom has a shower cabin, while there is also a separated restroom. Fully renovated and equipped with new furniture. Suitable for one person or a couple.