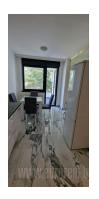

Spacious apartment in the vicinity of Kalemegdan and Danube river bank. Two side oriented, abundant with natural light, has functional structure. It features an entrance hallway, living room, a separated kitchen with dining area, which has access to a terrace. Bedroom is equipped with a double bed and a closet. Bathroom has a shower cabin, while there is also a separated restroom. Fully renovated and equipped with new furniture. Suitable for one person or a couple.