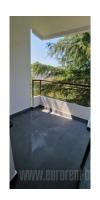

Spacious apartment in the vicinity of Kalemegdan and Danube river bank. Two side oriented, abundant with natural light, has functional structure. It features an entrance hallway, living room, a separated kitchen with dining area, which has access to a terrace. Bedroom is equipped with a double bed and a closet. Bathroom has a shower cabin, while there is also a separated restroom. Fully renovated and equipped with new furniture. Suitable for one person or a couple.