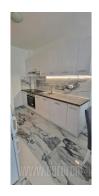

Spacious apartment in the vicinity of Kalemegdan and Danube river bank. Two side oriented, abundant with natural light, has functional structure. It features an entrance hallway, living room, a separated kitchen with dining area, which has access to a terrace. Bedroom is equipped with a double bed and a closet. Bathroom has a shower cabin, while there is also a separated restroom. Fully renovated and equipped with new furniture. Suitable for one person or a couple.