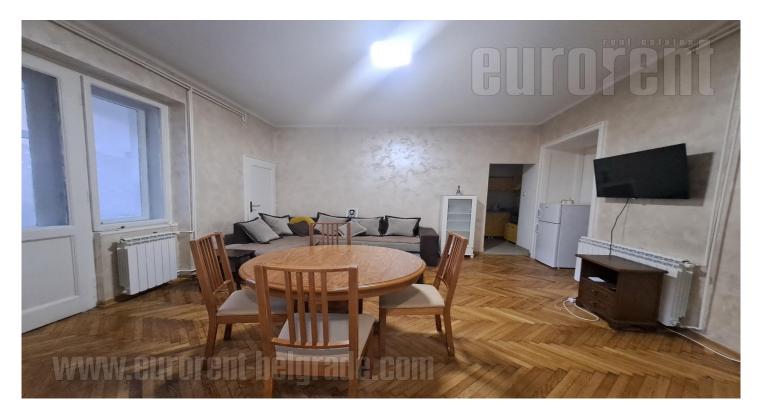

Beautiful parlor apartment located in the very center of the city, within walking distance of National assembly and Nikola Pasic square. Location well connected to different parts of the city. Prewar building with a well maintained entrance and an elevator. The apartment is housed on high ground floor facing the street. It consists of an entrance area which leads into a spacious parlor. Parlor is connected to two more rooms, while a bathroom with a built in shower cabin, and small kitchen are also at disposal. The apartment is renovated, high quality materials were used, new carpentry, ceramics. Suitable for a couple or a small family.