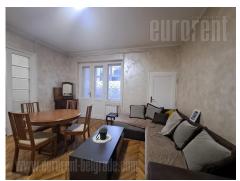

Beautiful parlor apartment located in the very center of the city, within walking distance of National assembly and Nikola Pasic square. Location well connected to different parts of the city. Prewar building with a well maintained entrance and an elevator. The apartment is housed on high ground floor facing the street. It consists of an entrance area which leads into a spacious parlor. Parlor is connected to two more rooms, while a bathroom with a built in shower cabin, and small kitchen are also at disposal. The apartment is renovated, high quality materials were used, new carpentry, ceramics. Suitable for a couple or a small family.