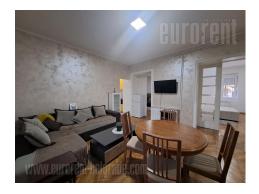

Beautiful parlor apartment located in the very center of the city, within walking distance of National assembly and Nikola Pasic square. Location well connected to different parts of the city. Prewar building with a well maintained entrance and an elevator. The apartment is housed on high ground floor facing the street. It consists of an entrance area which leads into a spacious parlor. Parlor is connected to two more rooms, while a bathroom with a built in shower cabin, and small kitchen are also at disposal. The apartment is renovated, high quality materials were used, new carpentry, ceramics. Suitable for a couple or a small family.