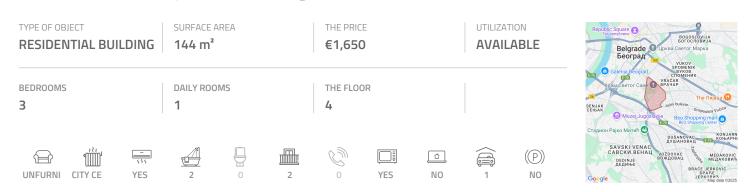

## #40540, Rent - Apartment, Belgrade, HRAM SVETOG SAVE

Relatively new building located in a quiet neighborhood, beneath Vracar plateau, in immediate vicinity of St. Sava Temple and Karadjordje park. Although quiet, this area is abundant with numerous shops, cafes and restaurants. Building has an elevator and garage in it's basement level, while the apartment is housed on the second floor. It is characterized by modernly designed interior and functionality of room layout. It features three beautiful bedrooms, one of which has a built in closet. Living room is connected to dining area and a fully equipped kitchen and has access to a terrace. Bathrooms are spacious, one is equipped with a bathtub, while the other has a shower cabin. The apartment is suitable for young professionals, families and foreigners, as well as for office space. Pleasant interior, which provides a comfortable stay, in one of the most attractive city locations.