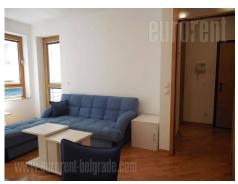

Excellent fully equipped apartment, located in Zvezdara, on a busy location, well connected to different parts of the city. Several public transport stops are within walking distance, as well as many commercial facilities. The apartment is housed on the first floor of a relatively new building, with a well maintained entrance and an elevator. It consists of an entrance hallway, a living room with dining area and a kitchen, equipped with all necessary elements and appliances. Living room has an exit to a smaller terrace facing building's backyard. There is one bedroom at disposal equipped with a double bed, as well as a bathroom with a bathtub. There is one garage space available with the apartment in building's garage. Property ideal for one person or a couple.