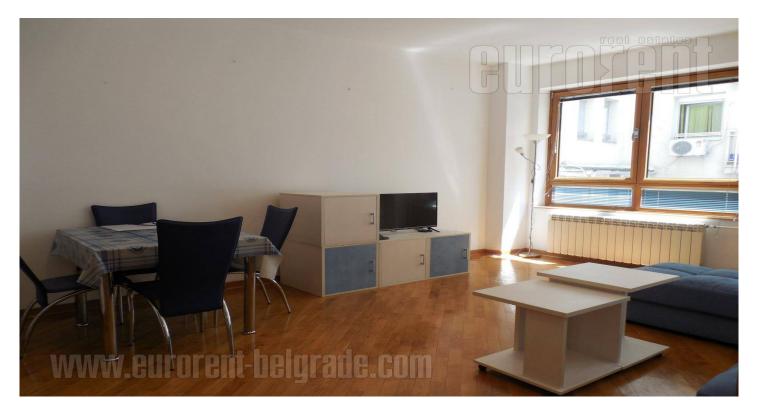

Excellent fully equipped apartment, located in Zvezdara, on a busy location, well connected to different parts of the city. Several public transport stops are within walking distance, as well as many commercial facilities. The apartment is housed on the first floor of a relatively new building, with a well maintained entrance and an elevator. It consists of an entrance hallway, a living room with dining area and a kitchen, equipped with all necessary elements and appliances. Living room has an exit to a smaller terrace facing building's backyard. There is one bedroom at disposal equipped with a double bed, as well as a bathroom with a bathtub. There is one garage space available with the apartment in building's garage. Property ideal for one person or a couple.