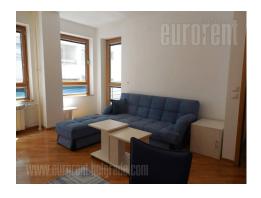

Excellent fully equipped apartment, located in Zvezdara, on a busy location, well connected to different parts of the city. Several public transport stops are within walking distance, as well as many commercial facilities. The apartment is housed on the first floor of a relatively new building, with a well maintained entrance and an elevator. It consists of an entrance hallway, a living room with dining area and a kitchen, equipped with all necessary elements and appliances. Living room has an exit to a smaller terrace facing building's backyard. There is one bedroom at disposal equipped with a double bed, as well as a bathroom with a bathtub. There is one garage space available with the apartment in building's garage. Property ideal for one person or a couple.