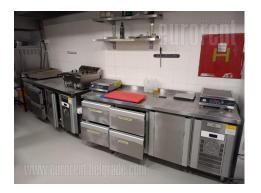

Retail unit which occupies two levels, 215 m<sup>2</sup> per level. Located in the very center of the city, in the vicinity of Knez Mihailova pedestrian zone, as well as Kalemegdan park. Commercial zone, filled with shops, art galeries, exclusive brand shops, in the heart of the old part of the city. Unit has an open layout, with supporting pillars. Fully equipped kitchen, sterilisers for cutlary, movable equipment and furniture...There is a possibility of adapting the interior according to need. Restrooms are at the back of the unit, both in ground floor and on the gallery. There is a possibility to organize a terrace in front of it. High ceiling. Direct street entrance. Large display windows throughout the length of the unit, both on ground floor and on the first floor. Suitable for variety of business activities.