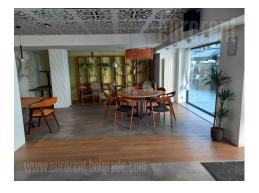

Retail unit which occupies two levels, 215 m<sup>2</sup> per level. Located in the very center of the city, in the vicinity of Knez Mihailova pedestrian zone, as well as Kalemegdan park. Commercial zone, filled with shops, art galeries, exclusive brand shops, in the heart of the old part of the city. Unit has an open layout, with supporting pillars. Fully equipped kitchen, sterilisers for cutlary, movable equipment and furniture...There is a possibility of adapting the interior according to need. Restrooms are at the back of the unit, both in ground floor and on the gallery. There is a possibility to organize a terrace in front of it. High ceiling. Direct street entrance. Large display windows throughout the length of the unit, both on ground floor and on the first floor. Suitable for variety of business activities.