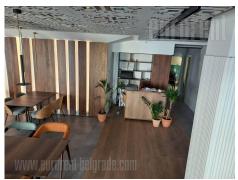

Retail unit which occupies two levels, 215 m<sup>2</sup> per level. Located in the very center of the city, in the vicinity of Knez Mihailova pedestrian zone, as well as Kalemegdan park. Commercial zone, filled with shops, art galeries, exclusive brand shops, in the heart of the old part of the city. Unit has an open layout, with supporting pillars. Fully equipped kitchen, sterilisers for cutlary, movable equipment and furniture...There is a possibility of adapting the interior according to need. Restrooms are at the back of the unit, both in ground floor and on the gallery. There is a possibility to organize a terrace in front of it. High ceiling. Direct street entrance. Large display windows throughout the length of the unit, both on ground floor and on the first floor. Suitable for variety of business activities.