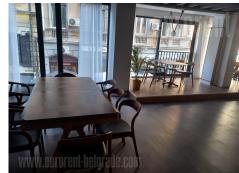

Retail unit which occupies two levels, 215 m<sup>2</sup> per level. Located in the very center of the city, in the vicinity of Knez Mihailova pedestrian zone, as well as Kalemegdan park. Commercial zone, filled with shops, art galeries, exclusive brand shops, in the heart of the old part of the city. Unit has an open layout, with supporting pillars. Fully equipped kitchen, sterilisers for cutlary, movable equipment and furniture...There is a possibility of adapting the interior according to need. Restrooms are at the back of the unit, both in ground floor and on the gallery. There is a possibility to organize a terrace in front of it. High ceiling. Direct street entrance. Large display windows throughout the length of the unit, both on ground floor and on the first floor. Suitable for variety of business activities.