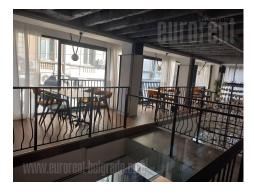

Retail unit which occupies two levels, 215 m<sup>2</sup> per level. Located in the very center of the city, in the vicinity of Knez Mihailova pedestrian zone, as well as Kalemegdan park. Commercial zone, filled with shops, art galeries, exclusive brand shops, in the heart of the old part of the city. Unit has an open layout, with supporting pillars. Fully equipped kitchen, sterilisers for cutlary, movable equipment and furniture...There is a possibility of adapting the interior according to need. Restrooms are at the back of the unit, both in ground floor and on the gallery. There is a possibility to organize a terrace in front of it. High ceiling. Direct street entrance. Large display windows throughout the length of the unit, both on ground floor and on the first floor. Suitable for variety of business activities.