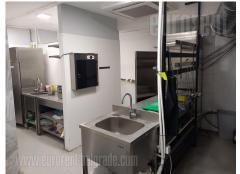

Retail unit which occupies two levels, 215 m<sup>2</sup> per level. Located in the very center of the city, in the vicinity of Knez Mihailova pedestrian zone, as well as Kalemegdan park. Commercial zone, filled with shops, art galeries, exclusive brand shops, in the heart of the old part of the city. Unit has an open layout, with supporting pillars. Fully equipped kitchen, sterilisers for cutlary, movable equipment and furniture...There is a possibility of adapting the interior according to need. Restrooms are at the back of the unit, both in ground floor and on the gallery. There is a possibility to organize a terrace in front of it. High ceiling. Direct street entrance. Large display windows throughout the length of the unit, both on ground floor and on the first floor. Suitable for variety of business activities.