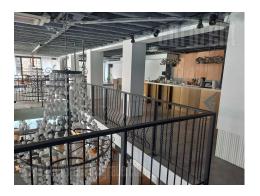

Retail unit which occupies two levels, 215 m<sup>2</sup> per level. Located in the very center of the city, in the vicinity of Knez Mihailova pedestrian zone, as well as Kalemegdan park. Commercial zone, filled with shops, art galeries, exclusive brand shops, in the heart of the old part of the city. Unit has an open layout, with supporting pillars. Fully equipped kitchen, sterilisers for cutlary, movable equipment and furniture...There is a possibility of adapting the interior according to need. Restrooms are at the back of the unit, both in ground floor and on the gallery. There is a possibility to organize a terrace in front of it. High ceiling. Direct street entrance. Large display windows throughout the length of the unit, both on ground floor and on the first floor. Suitable for variety of business activities.