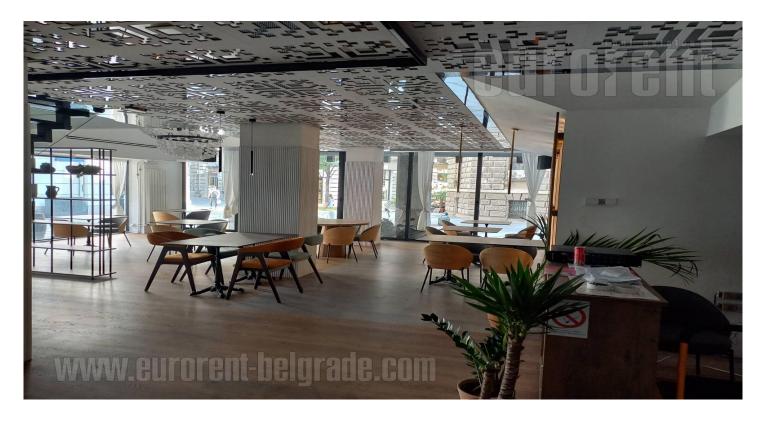

Retail unit which occupies two levels, 215 m<sup>2</sup> per level. Located in the very center of the city, in the vicinity of Knez Mihailova pedestrian zone, as well as Kalemegdan park. Commercial zone, filled with shops, art galeries, exclusive brand shops, in the heart of the old part of the city. Unit has an open layout, with supporting pillars. Fully equipped kitchen, sterilisers for cutlary, movable equipment and furniture...There is a possibility of adapting the interior according to need. Restrooms are at the back of the unit, both in ground floor and on the gallery. There is a possibility to organize a terrace in front of it. High ceiling. Direct street entrance. Large display windows throughout the length of the unit, both on ground floor and on the first floor. Suitable for variety of business activities.