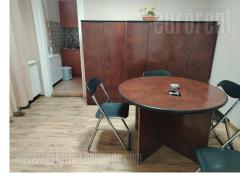

An apartment with characteristic high ceilings in very city center close to National assembly. Location is excellently connected with all parts of the city, while the building is from pre war period without an elevator. Apartment consists of central entrance hall which leads to all rooms. Four offices, kitchen and bathroom with bathtub are at disposal. Interior is well preserved equipped with office furniture and air-conditioner. Suitable only for business activities.