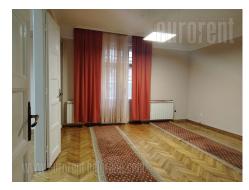

An apartment with characteristic high ceilings in very city center close to National assembly. Location is excellently connected with all parts of the city, while the building is from pre war period without an elevator. Apartment consists of central entrance hall which leads to all rooms. Four offices, kitchen and bathroom with bathtub are at disposal. Interior is well preserved equipped with office furniture and air-conditioner. Suitable only for business activities.