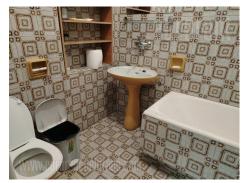

An apartment with characteristic high ceilings in very city center close to National assembly. Location is excellently connected with all parts of the city, while the building is from pre war period without an elevator. Apartment consists of central entrance hall which leads to all rooms. Four offices, kitchen and bathroom with bathtub are at disposal. Interior is well preserved equipped with office furniture and air-conditioner. Suitable only for business activities.