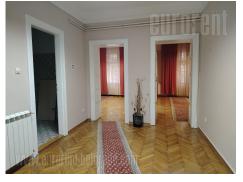

An apartment with characteristic high ceilings in very city center close to National assembly. Location is excellently connected with all parts of the city, while the building is from pre war period without an elevator. Apartment consists of central entrance hall which leads to all rooms. Four offices, kitchen and bathroom with bathtub are at disposal. Interior is well preserved equipped with office furniture and air-conditioner. Suitable only for business activities.