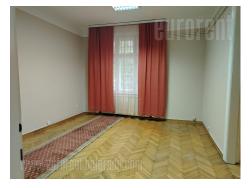

An apartment with characteristic high ceilings in very city center close to National assembly. Location is excellently connected with all parts of the city, while the building is from pre war period without an elevator. Apartment consists of central entrance hall which leads to all rooms. Four offices, kitchen and bathroom with bathtub are at disposal. Interior is well preserved equipped with office furniture and air-conditioner. Suitable only for business activities.