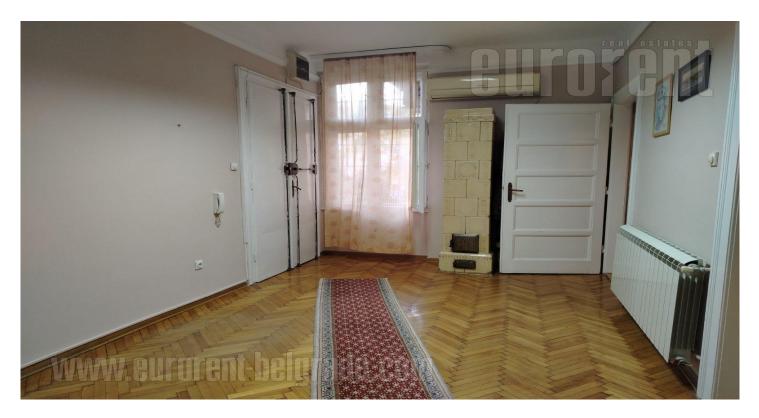

An apartment with characteristic high ceilings in very city center close to National assembly. Location is excellently connected with all parts of the city, while the building is from pre war period without an elevator. Apartment consists of central entrance hall which leads to all rooms. Four offices, kitchen and bathroom with bathtub are at disposal. Interior is well preserved equipped with office furniture and air-conditioner. Suitable only for business activities.