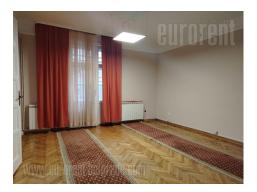

An apartment with characteristic high ceilings in very city center close to National assembly. Location is excellently connected with all parts of the city, while the building is from pre war period without an elevator. Apartment consists of central entrance hall which leads to all rooms. Four offices, kitchen and bathroom with bathtub are at disposal. Interior is well preserved equipped with office furniture and air-conditioner. Suitable only for business activities.