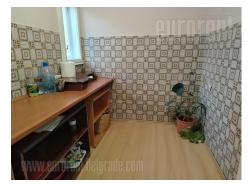

An apartment with characteristic high ceilings in very city center close to National assembly. Location is excellently connected with all parts of the city, while the building is from pre war period without an elevator. Apartment consists of central entrance hall which leads to all rooms. Four offices, kitchen and bathroom with bathtub are at disposal. Interior is well preserved equipped with office furniture and air-conditioner. Suitable only for business activities.