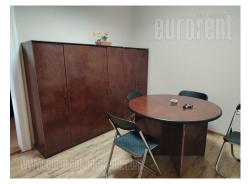

An apartment with characteristic high ceilings in very city center close to National assembly. Location is excellently connected with all parts of the city, while the building is from pre war period without an elevator. Apartment consists of central entrance hall which leads to all rooms. Four offices, kitchen and bathroom with bathtub are at disposal. Interior is well preserved equipped with office furniture and air-conditioner. Suitable only for business activities.