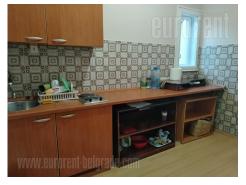

An apartment with characteristic high ceilings in very city center close to National assembly. Location is excellently connected with all parts of the city, while the building is from pre war period without an elevator. Apartment consists of central entrance hall which leads to all rooms. Four offices, kitchen and bathroom with bathtub are at disposal. Interior is well preserved equipped with office furniture and air-conditioner. Suitable only for business activities.