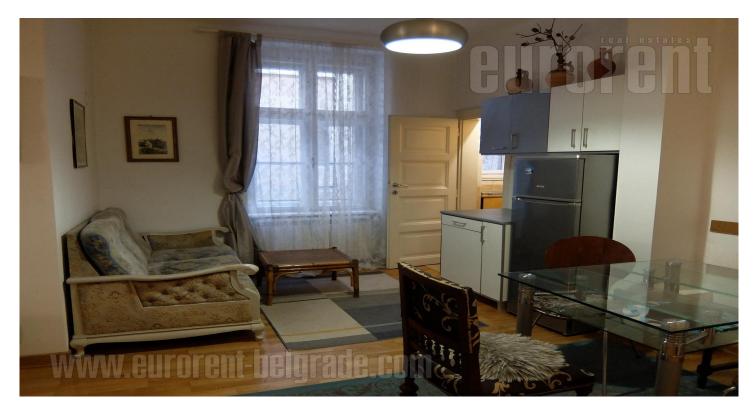

Nice, spacious apartment situated near Belgrade waterfront. It is lhoused on the first floor of a pre-war building wit high ceilings. A large living room, and spacious bedroom equipped with a double bed and a sofa are at disposal. Large dining room that also has a sofa. Small kitchen is installed on a closed terrace. The bathroom is newer with a shower cabin. The apartment is fully furnished in a very charming style with plenty of interesting details.