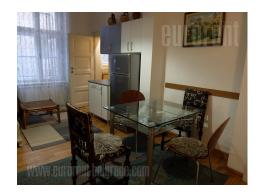

Nice, spacious apartment situated near Belgrade waterfront. It is lhoused on the first floor of a pre-war building wit high ceilings. A large living room, and spacious bedroom equipped with a double bed and a sofa are at disposal. Large dining room that also has a sofa. Small kitchen is installed on a closed terrace. The bathroom is newer with a shower cabin. The apartment is fully furnished in a very charming style with plenty of interesting details.