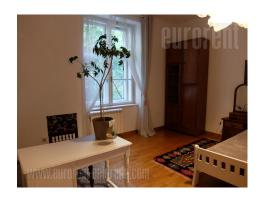

Nice, spacious apartment situated near Belgrade waterfront. It is lhoused on the first floor of a pre-war building wit high ceilings. A large living room, and spacious bedroom equipped with a double bed and a sofa are at disposal. Large dining room that also has a sofa. Small kitchen is installed on a closed terrace. The bathroom is newer with a shower cabin. The apartment is fully furnished in a very charming style with plenty of interesting details.