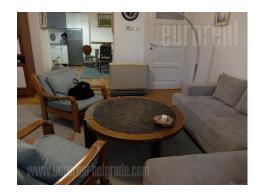

Nice, spacious apartment situated near Belgrade waterfront. It is lhoused on the first floor of a pre-war building wit high ceilings. A large living room, and spacious bedroom equipped with a double bed and a sofa are at disposal. Large dining room that also has a sofa. Small kitchen is installed on a closed terrace. The bathroom is newer with a shower cabin. The apartment is fully furnished in a very charming style with plenty of interesting details.