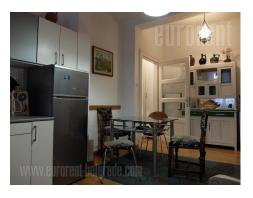

Nice, spacious apartment situated near Belgrade waterfront. It is lhoused on the first floor of a pre-war building wit high ceilings. A large living room, and spacious bedroom equipped with a double bed and a sofa are at disposal. Large dining room that also has a sofa. Small kitchen is installed on a closed terrace. The bathroom is newer with a shower cabin. The apartment is fully furnished in a very charming style with plenty of interesting details.