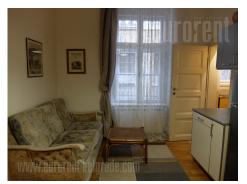

Nice, spacious apartment situated near Belgrade waterfront. It is lhoused on the first floor of a pre-war building wit high ceilings. A large living room, and spacious bedroom equipped with a double bed and a sofa are at disposal. Large dining room that also has a sofa. Small kitchen is installed on a closed terrace. The bathroom is newer with a shower cabin. The apartment is fully furnished in a very charming style with plenty of interesting details.