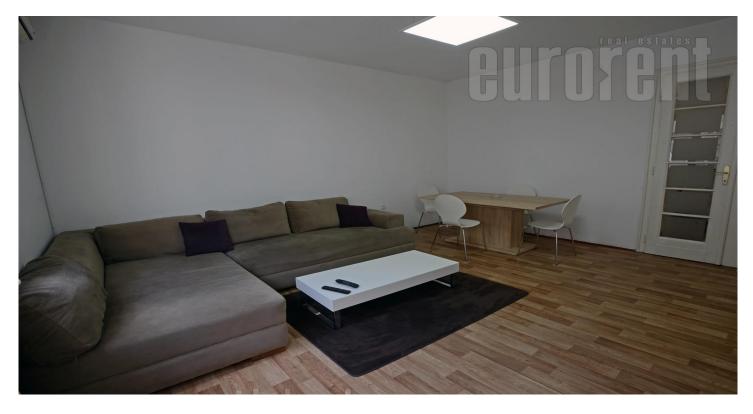

An apartment is situated in excellent location close to National assembly. It is housed on the second floor in pre war building without an elevator. The apartment consists of entrance hallway, average living room, separate kitchen without dining room, bathroom with shower cabin, and two mutually interconnected bedrooms. Suitable for a family or for business activities.