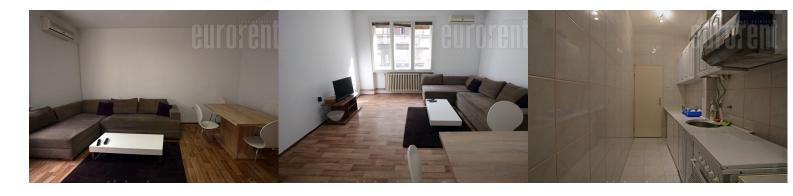

An apartment is situated in excellent location close to National assembly. It is housed on the second floor in pre war building without an elevator. The apartment consists of entrance hallway, average living room, separate kitchen without dining room, bathroom with shower cabin, and two mutually interconnected bedrooms. Suitable for a family or for business activities.