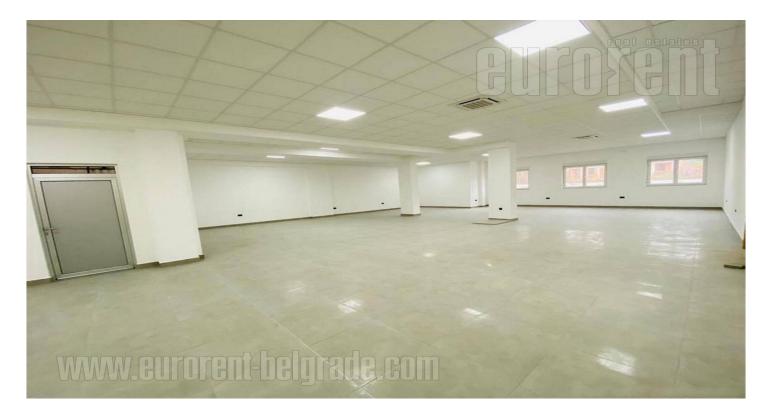

Business premises situated in a residential building, in near vicinity of hospital in Silerova. Excellent connection to different parts of the city, as well as highway inclusion and Pupin bridge. Number of commercial facilities is located in the neighborhood, as well as several public transportation stops. Space itself is fully renovated and has an open space layout. Heating and cooling is provided with ceiling air conditioners, connected to geothermal heat pump.