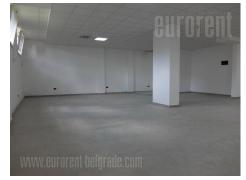

Business premises situated in a residential building, in near vicinity of hospital in Silerova. Excellent connection to different parts of the city, as well as highway inclusion and Pupin bridge. Number of commercial facilities is located in the neighborhood, as well as several public transportation stops. Space itself is fully renovated and has an open space layout. Heating and cooling is provided with ceiling air conditioners, connected to geothermal heat pump.