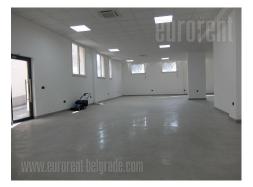

Business premises situated in a residential building, in near vicinity of hospital in Silerova. Excellent connection to different parts of the city, as well as highway inclusion and Pupin bridge. Number of commercial facilities is located in the neighborhood, as well as several public transportation stops. Space itself is fully renovated and has an open space layout. Heating and cooling is provided with ceiling air conditioners, connected to geothermal heat pump.