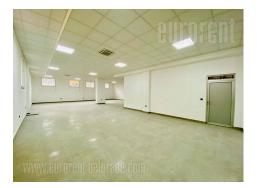

Business premises situated in a residential building, in near vicinity of hospital in Silerova. Excellent connection to different parts of the city, as well as highway inclusion and Pupin bridge. Number of commercial facilities is located in the neighborhood, as well as several public transportation stops. Space itself is fully renovated and has an open space layout. Heating and cooling is provided with ceiling air conditioners, connected to geothermal heat pump.