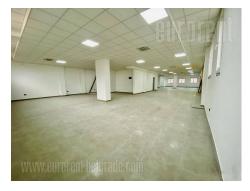

Business premises situated in a residential building, in near vicinity of hospital in Silerova. Excellent connection to different parts of the city, as well as highway inclusion and Pupin bridge. Number of commercial facilities is located in the neighborhood, as well as several public transportation stops. Space itself is fully renovated and has an open space layout. Heating and cooling is provided with ceiling air conditioners, connected to geothermal heat pump.