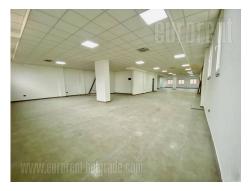

Business premises situated in a residential building, in near vicinity of hospital in Silerova. Excellent connection to different parts of the city, as well as highway inclusion and Pupin bridge. Number of commercial facilities is located in the neighborhood, as well as several public transportation stops. Space itself is fully renovated and has an open space layout. Heating and cooling is provided with ceiling air conditioners, connected to geothermal heat pump.