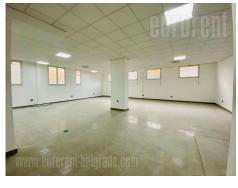

Business premises situated in a residential building, in near vicinity of hospital in Silerova. Excellent connection to different parts of the city, as well as highway inclusion and Pupin bridge. Number of commercial facilities is located in the neighborhood, as well as several public transportation stops. Space itself is fully renovated and has an open space layout. Heating and cooling is provided with ceiling air conditioners, connected to geothermal heat pump.