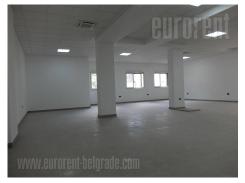

Business premises situated in a residential building, in near vicinity of hospital in Silerova. Excellent connection to different parts of the city, as well as highway inclusion and Pupin bridge. Number of commercial facilities is located in the neighborhood, as well as several public transportation stops. Space itself is fully renovated and has an open space layout. Heating and cooling is provided with ceiling air conditioners, connected to geothermal heat pump.