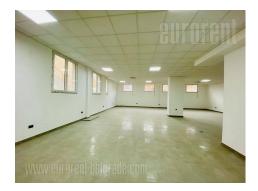

Business premises situated in a residential building, in near vicinity of hospital in Silerova. Excellent connection to different parts of the city, as well as highway inclusion and Pupin bridge. Number of commercial facilities is located in the neighborhood, as well as several public transportation stops. Space itself is fully renovated and has an open space layout. Heating and cooling is provided with ceiling air conditioners, connected to geothermal heat pump.