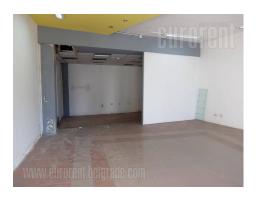

A retail space situated close to Kanarevo brdo, public transport station and Maxi market. Between the space and the street is large green plot. The shop has entrance directly from the pedestrian path and while display window occupies the whole wall. Almost the entire space is open space of 60 m<sup>2</sup> which is arranged as two semi-levels. The other part is separated room without windows suitable for a storage space. This bright shop is convenient for retail or service activities.