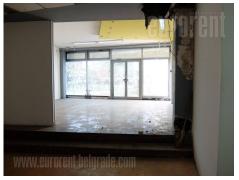

A retail space situated close to Kanarevo brdo, public transport station and Maxi market. Between the space and the street is large green plot. The shop has entrance directly from the pedestrian path and while display window occupies the whole wall. Almost the entire space is open space of 60 m<sup>2</sup> which is arranged as two semi-levels. The other part is separated room without windows suitable for a storage space. This bright shop is convenient for retail or service activities.