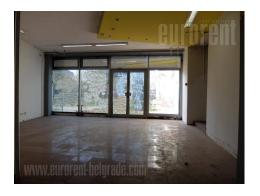

A retail space situated close to Kanarevo brdo, public transport station and Maxi market. Between the space and the street is large green plot. The shop has entrance directly from the pedestrian path and while display window occupies the whole wall. Almost the entire space is open space of 60 m<sup>2</sup> which is arranged as two semi-levels. The other part is separated room without windows suitable for a storage space. This bright shop is convenient for retail or service activities.