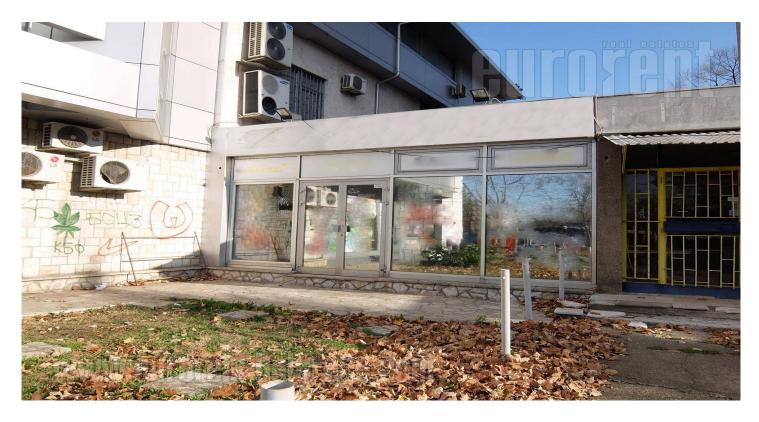

A retail space situated close to Kanarevo brdo, public transport station and Maxi market. Between the space and the street is large green plot. The shop has entrance directly from the pedestrian path and while display window occupies the whole wall. Almost the entire space is open space of 60 m<sup>2</sup> which is arranged as two semi-levels. The other part is separated room without windows suitable for a storage space. This bright shop is convenient for retail or service activities.