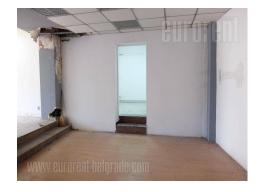

A retail space situated close to Kanarevo brdo, public transport station and Maxi market. Between the space and the street is large green plot. The shop has entrance directly from the pedestrian path and while display window occupies the whole wall. Almost the entire space is open space of 60 m<sup>2</sup> which is arranged as two semi-levels. The other part is separated room without windows suitable for a storage space. This bright shop is convenient for retail or service activities.