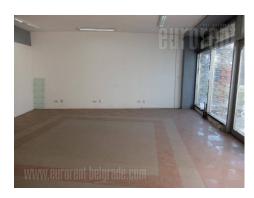

A retail space situated close to Kanarevo brdo, public transport station and Maxi market. Between the space and the street is large green plot. The shop has entrance directly from the pedestrian path and while display window occupies the whole wall. Almost the entire space is open space of 60 m<sup>2</sup> which is arranged as two semi-levels. The other part is separated room without windows suitable for a storage space. This bright shop is convenient for retail or service activities.