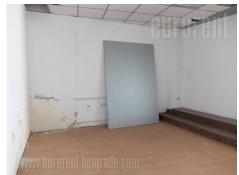

A retail space situated close to Kanarevo brdo, public transport station and Maxi market. Between the space and the street is large green plot. The shop has entrance directly from the pedestrian path and while display window occupies the whole wall. Almost the entire space is open space of 60 m<sup>2</sup> which is arranged as two semi-levels. The other part is separated room without windows suitable for a storage space. This bright shop is convenient for retail or service activities.