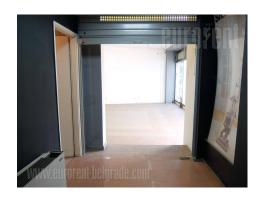

A retail space situated close to Kanarevo brdo, public transport station and Maxi market. Between the space and the street is large green plot. The shop has entrance directly from the pedestrian path and while display window occupies the whole wall. Almost the entire space is open space of 60 m<sup>2</sup> which is arranged as two semi-levels. The other part is separated room without windows suitable for a storage space. This bright shop is convenient for retail or service activities.