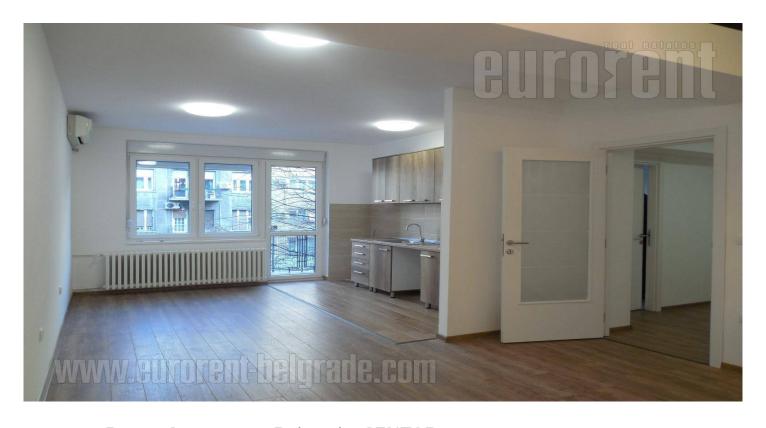

Excellent apartment housed on the first floor of an older, well maintained building with an elevator. There is a park in near vicinity, as well as all necessary commercial facilities. Positioned within walking distance from Kneza Milosa Street, as well as from the very center of the city. The apartment is fully renovated, has sound insulation, new attractive lighting, Tarkett laminate with insulation, as well as high quality carpentry. Two side oriented, it has two terraces, with access from each room. From the entrance hallway one can directly access the living room which is connected to kitchen, as well as bathroom and one more room. Second, smaller room is facing the area between buildings. Functional apartment abundant with natural light, has modern interior, suitable for business purposes.