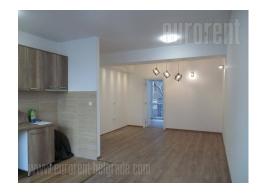

Excellent apartment housed on the first floor of an older, well maintained building with an elevator. There is a park in near vicinity, as well as all necessary commercial facilities. Positioned within walking distance from Kneza Milosa Street, as well as from the very center of the city. The apartment is fully renovated, has sound insulation, new attractive lighting, Tarkett laminate with insulation, as well as high quality carpentry. Two side oriented, it has two terraces, with access from each room. From the entrance hallway one can directly access the living room which is connected to kitchen, as well as bathroom and one more room. Second, smaller room is facing the area between buildings. Functional apartment abundant with natural light, has modern interior, suitable for business purposes.