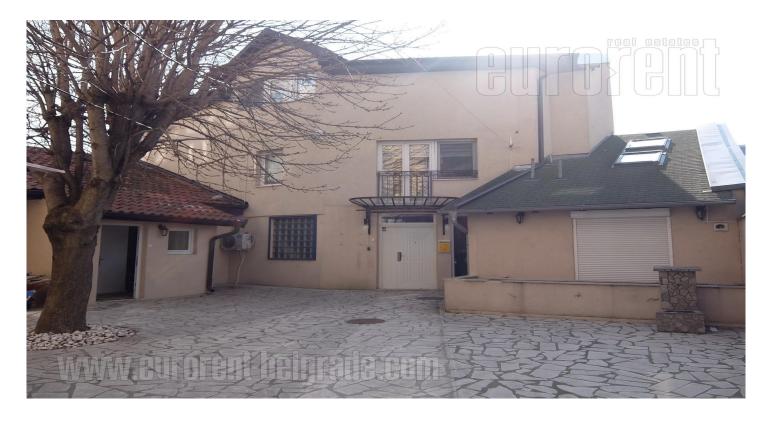

## #40887, Rent - House, Belgrade, HRAM SVETOG SAVE

| TYPE OF OBJECT  DVORIŠNI OBJEKAT | SURFACE AREA 250 m² | THE PRICE €2,900 | AVAILABLE       |
|----------------------------------|---------------------|------------------|-----------------|
| LOT (AR)                         | BEDROOMS 7          | DAILY ROOMS      | LEVELS PR+I+PTK |
| UNFURNI INDEPEN YES              | 7 1 0               | O YES NO         | NO NO           |

The facility at excellent location close to St Sava Temple in quiet street. A house placed on the 300 m<sup>2</sup> plot. Large entrance leads to the 100 m<sup>2</sup> yard covered with stone. The object consists of three houses which share the same yard. Middle house spreads over three levels and consists of five apartments. Entrance hallway is organized as admittance area with a toilet and one apartment. First floor and upper level both have two apartments with private bathrooms. Space also has halogen lighting, card entrance system, four inverter air-condition units, alarm system and video surveillance with four cameras. Second house spreads osver two levels where sleeping area is in gallery while bathroom is in the ground floor. Third house consists of entrance hallway, kitchen, bathroom and one room. This attractive space is comfortable, authentic and highly functional. Suitable for business or residential purposes.