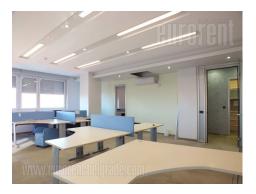

An excellent business premise situated within business facility in the center of Banovo brdo at highly frequent location. This location is easily accessible from all parts of the city. It takes 10 minutes by car to reach Senjak and New Belgrade, thanks to the Ada Bridge and the new loop. The municipality, post office and police station are located near the premises. There is also a green-market, several stores, and Pozeka Street which is the commercial zone of this part of the city. Numerous lines of public transport lead to different parts of the city. The space is housed in relatively new, well maintained building. It consists of a admittance area with a receptionist desk, nine offices, five toilets, fully equipped kitchenette and a server room. It is for rent with office furniture or without it. The space is bright, comfortable and adapted to modern business. It will be painted and modified according to clients needs. Also, a computer network has been set up. The facility has its own garage under the building, where there are five parking spaces at disposal for additional cost of 50 euros per parking space.