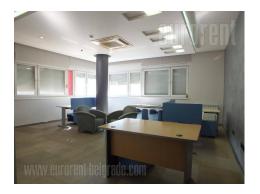

An excellent business premise situated within business facility in the center of Banovo brdo at highly frequent location. This location is easily accessible from all parts of the city. It takes 10 minutes by car to reach Senjak and New Belgrade, thanks to the Ada Bridge and the new loop. The municipality, post office and police station are located near the premises. There is also a green-market, several stores, and Pozeka Street which is the commercial zone of this part of the city. Numerous lines of public transport lead to different parts of the city. The space is housed in relatively new, well maintained building. It consists of a admittance area with a receptionist desk, nine offices, five toilets, fully equipped kitchenette and a server room. It is for rent with office furniture or without it. The space is bright, comfortable and adapted to modern business. It will be painted and modified according to clients needs. Also, a computer network has been set up. The facility has its own garage under the building, where there are five parking spaces at disposal for additional cost of 50 euros per parking space.