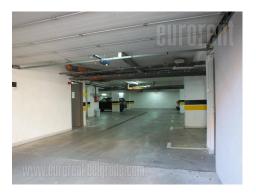

An excellent business premise situated within business facility in the center of Banovo brdo at highly frequent location. This location is easily accessible from all parts of the city. It takes 10 minutes by car to reach Senjak and New Belgrade, thanks to the Ada Bridge and the new loop. The municipality, post office and police station are located near the premises. There is also a green-market, several stores, and Pozeka Street which is the commercial zone of this part of the city. Numerous lines of public transport lead to different parts of the city. The space is housed in relatively new, well maintained building. It consists of a admittance area with a receptionist desk, nine offices, five toilets, fully equipped kitchenette and a server room. It is for rent with office furniture or without it. The space is bright, comfortable and adapted to modern business. It will be painted and modified according to clients needs. Also, a computer network has been set up. The facility has its own garage under the building, where there are five parking spaces at disposal for additional cost of 50 euros per parking space.