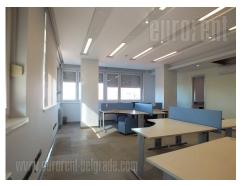

An excellent business premise situated within business facility in the center of Banovo brdo at highly frequent location. This location is easily accessible from all parts of the city. It takes 10 minutes by car to reach Senjak and New Belgrade, thanks to the Ada Bridge and the new loop. The municipality, post office and police station are located near the premises. There is also a green-market, several stores, and Pozeka Street which is the commercial zone of this part of the city. Numerous lines of public transport lead to different parts of the city. The space is housed in relatively new, well maintained building. It consists of a admittance area with a receptionist desk, nine offices, five toilets, fully equipped kitchenette and a server room. It is for rent with office furniture or without it. The space is bright, comfortable and adapted to modern business. It will be painted and modified according to clients needs. Also, a computer network has been set up. The facility has its own garage under the building, where there are five parking spaces at disposal for additional cost of 50 euros per parking space.