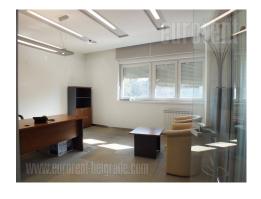

An excellent business premise situated within business facility in the center of Banovo brdo at highly frequent location. This location is easily accessible from all parts of the city. It takes 10 minutes by car to reach Senjak and New Belgrade, thanks to the Ada Bridge and the new loop. The municipality, post office and police station are located near the premises. There is also a green-market, several stores, and Pozeka Street which is the commercial zone of this part of the city. Numerous lines of public transport lead to different parts of the city. The space is housed in relatively new, well maintained building. It consists of a admittance area with a receptionist desk, nine offices, five toilets, fully equipped kitchenette and a server room. It is for rent with office furniture or without it. The space is bright, comfortable and adapted to modern business. It will be painted and modified according to clients needs. Also, a computer network has been set up. The facility has its own garage under the building, where there are five parking spaces at disposal for additional cost of 50 euros per parking space.