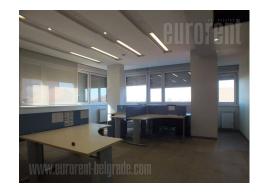

An excellent business premise situated within business facility in the center of Banovo brdo at highly frequent location. This location is easily accessible from all parts of the city. It takes 10 minutes by car to reach Senjak and New Belgrade, thanks to the Ada Bridge and the new loop. The municipality, post office and police station are located near the premises. There is also a green-market, several stores, and Pozeka Street which is the commercial zone of this part of the city. Numerous lines of public transport lead to different parts of the city. The space is housed in relatively new, well maintained building. It consists of a admittance area with a receptionist desk, nine offices, five toilets, fully equipped kitchenette and a server room. It is for rent with office furniture or without it. The space is bright, comfortable and adapted to modern business. It will be painted and modified according to clients needs. Also, a computer network has been set up. The facility has its own garage under the building, where there are five parking spaces at disposal for additional cost of 50 euros per parking space.