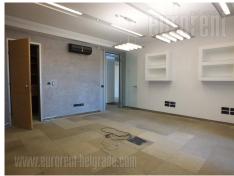

An excellent business premise situated within business facility in the center of Banovo brdo at highly frequent location. This location is easily accessible from all parts of the city. It takes 10 minutes by car to reach Senjak and New Belgrade, thanks to the Ada Bridge and the new loop. The municipality, post office and police station are located near the premises. There is also a green-market, several stores, and Pozeka Street which is the commercial zone of this part of the city. Numerous lines of public transport lead to different parts of the city. The space is housed in relatively new, well maintained building. It consists of a admittance area with a receptionist desk, nine offices, five toilets, fully equipped kitchenette and a server room. It is for rent with office furniture or without it. The space is bright, comfortable and adapted to modern business. It will be painted and modified according to clients needs. Also, a computer network has been set up. The facility has its own garage under the building, where there are five parking spaces at disposal for additional cost of 50 euros per parking space.