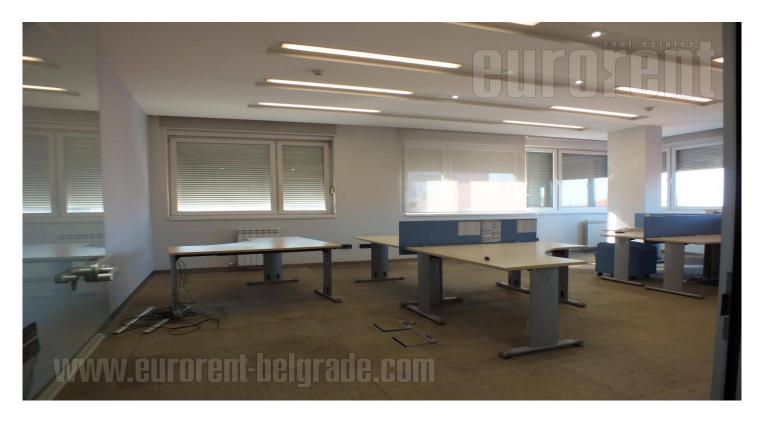

An excellent business premise situated within business facility in the center of Banovo brdo at highly frequent location. This location is easily accessible from all parts of the city. It takes 10 minutes by car to reach Senjak and New Belgrade, thanks to the Ada Bridge and the new loop. The municipality, post office and police station are located near the premises. There is also a green-market, several stores, and Pozeka Street which is the commercial zone of this part of the city. Numerous lines of public transport lead to different parts of the city. The space is housed in relatively new, well maintained building. It consists of a admittance area with a receptionist desk, nine offices, five toilets, fully equipped kitchenette and a server room. It is for rent with office furniture or without it. The space is bright, comfortable and adapted to modern business. It will be painted and modified according to clients needs. Also, a computer network has been set up. The facility has its own garage under the building, where there are five parking spaces at disposal for additional cost of 50 euros per parking space.