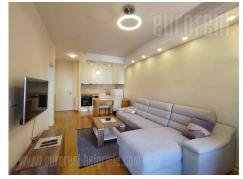

## #41265, Rent - Apartment, Belgrade, BITEF TEATAR

An excellent apartment in a building close to Botanical garden. Peaceful street in near vicinity of stores, cafes and several lines of public transport. The apartment is housed on the third floor of a new building, finished in 2020. The facility is quality built with two elevators and railings of wrought iron. The apartment is bright and air-conditioned. Living room is interconnected with kitchen, while bedroom is smaller with king size bed and closet that spreads along the whole wall. Both rooms share the same terrace. The apartment is fully furnished, ready for comfortable life. Suitable for a single person or a couple. There is a possibility of renting a garage space.