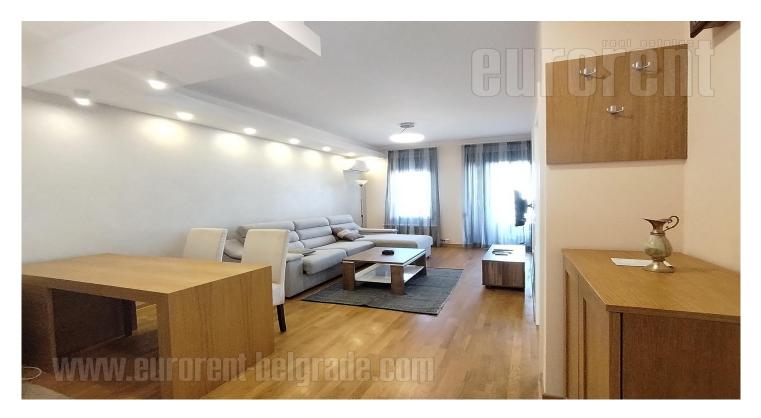

## #41265, Rent - Apartment, Belgrade, BITEF TEATAR

An excellent apartment in a building close to Botanical garden. Peaceful street in near vicinity of stores, cafes and several lines of public transport. The apartment is housed on the third floor of a new building, finished in 2020. The facility is quality built with two elevators and railings of wrought iron. The apartment is bright and air-conditioned. Living room is interconnected with kitchen, while bedroom is smaller with king size bed and closet that spreads along the whole wall. Both rooms share the same terrace. The apartment is fully furnished, ready for comfortable life. Suitable for a single person or a couple. There is a possibility of renting a garage space.