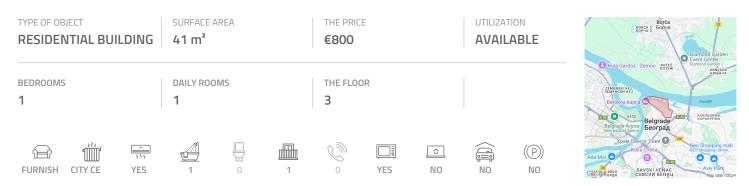

## #41265, Rent - Apartment, Belgrade, BITEF TEATAR

An excellent apartment in a building close to Botanical garden. Peaceful street in near vicinity of stores, cafes and several lines of public transport. The apartment is housed on the third floor of a new building, finished in 2020. The facility is quality built with two elevators and railings of wrought iron. The apartment is bright and air-conditioned. Living room is interconnected with kitchen, while bedroom is smaller with king size bed and closet that spreads along the whole wall. Both rooms share the same terrace. The apartment is fully furnished, ready for comfortable life. Suitable for a single person or a couple. There is a possibility of renting a garage space.