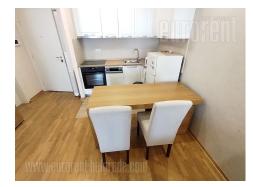

## #41265, Rent - Apartment, Belgrade, BITEF TEATAR

An excellent apartment in a building close to Botanical garden. Peaceful street in near vicinity of stores, cafes and several lines of public transport. The apartment is housed on the third floor of a new building, finished in 2020. The facility is quality built with two elevators and railings of wrought iron. The apartment is bright and air-conditioned. Living room is interconnected with kitchen, while bedroom is smaller with king size bed and closet that spreads along the whole wall. Both rooms share the same terrace. The apartment is fully furnished, ready for comfortable life. Suitable for a single person or a couple. There is a possibility of renting a garage space.