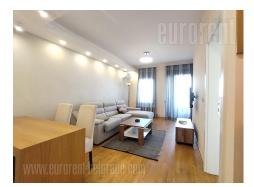

## #41265, Rent - Apartment, Belgrade, BITEF TEATAR

An excellent apartment in a building close to Botanical garden. Peaceful street in near vicinity of stores, cafes and several lines of public transport. The apartment is housed on the third floor of a new building, finished in 2020. The facility is quality built with two elevators and railings of wrought iron. The apartment is bright and air-conditioned. Living room is interconnected with kitchen, while bedroom is smaller with king size bed and closet that spreads along the whole wall. Both rooms share the same terrace. The apartment is fully furnished, ready for comfortable life. Suitable for a single person or a couple. There is a possibility of renting a garage space.