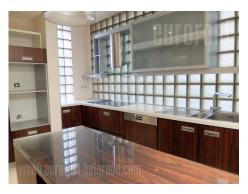

Attractive, modern property in a beautiful location in Zvezdara. Positioned in a small, quiet street in the vicinity of Bulevar kralja Aleksandra. Unusually quiet area, so close to one of the busiest city boulevards, provides a comfortable living and working environment. House is relatively new, it has garage space and smaller back yard. It occupies four levels, upper three are residential, while the lower level is technical. High ground floor features a spacious living room, followed by a large equipped kitchen. On this level there is one more room, restroom and access to the back yard. Garden is small but well maintained and has patio furniture, built in barbecue and nice greenery. First floor features four rooms, two bathrooms, a sauna and big jacuzzi bathtub. Loft consists of three separate rooms, one central room, wardrobe and a bathroom. Basement of the house is divided into several rooms with smaller windows, a bathroom, boiler room and a garage. Very modern interior, of excellent design with numerous interesting details. Property suitable both for residential and business premises.