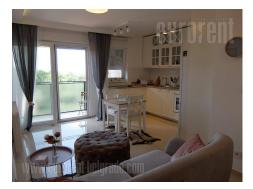

Very attractive apartment located in the center of the city, within walking distance from Knez Mihailova pedestrian zone and Kalemegdan Fortress. It is housed on the sixth floor of an older building with an elevator and has Kalemegdan view. The apartment consists of two spacious rooms, a kitchen with dining area currently organized as a smaller living room and a beautiful bathroom with a shower cabin. Terrace, which could be accessed from the kitchen has a beautiful view over the greenery and the city. Both larger rooms are equipped as bedrooms, but there is a possibility of reorganizing furniture so one of the larger rooms could be living room, while kitchen and dining area would be separated. The apartment is equipped with brand new, modern furniture in pastel color shades. Very bright and comfortable interior, suitable for a couple or a family.