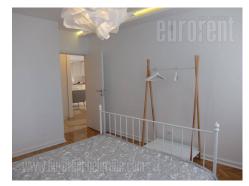

Very attractive apartment located in the center of the city, within walking distance from Knez Mihailova pedestrian zone and Kalemegdan Fortress. It is housed on the sixth floor of an older building with an elevator and has Kalemegdan view. The apartment consists of two spacious rooms, a kitchen with dining area currently organized as a smaller living room and a beautiful bathroom with a shower cabin. Terrace, which could be accessed from the kitchen has a beautiful view over the greenery and the city. Both larger rooms are equipped as bedrooms, but there is a possibility of reorganizing furniture so one of the larger rooms could be living room, while kitchen and dining area would be separated. The apartment is equipped with brand new, modern furniture in pastel color shades. Very bright and comfortable interior, suitable for a couple or a family.