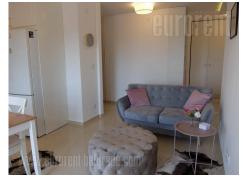

Very attractive apartment located in the center of the city, within walking distance from Knez Mihailova pedestrian zone and Kalemegdan Fortress. It is housed on the sixth floor of an older building with an elevator and has Kalemegdan view. The apartment consists of two spacious rooms, a kitchen with dining area currently organized as a smaller living room and a beautiful bathroom with a shower cabin. Terrace, which could be accessed from the kitchen has a beautiful view over the greenery and the city. Both larger rooms are equipped as bedrooms, but there is a possibility of reorganizing furniture so one of the larger rooms could be living room, while kitchen and dining area would be separated. The apartment is equipped with brand new, modern furniture in pastel color shades. Very bright and comfortable interior, suitable for a couple or a family.