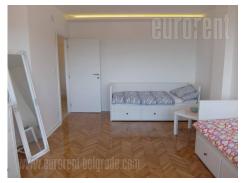

Very attractive apartment located in the center of the city, within walking distance from Knez Mihailova pedestrian zone and Kalemegdan Fortress. It is housed on the sixth floor of an older building with an elevator and has Kalemegdan view. The apartment consists of two spacious rooms, a kitchen with dining area currently organized as a smaller living room and a beautiful bathroom with a shower cabin. Terrace, which could be accessed from the kitchen has a beautiful view over the greenery and the city. Both larger rooms are equipped as bedrooms, but there is a possibility of reorganizing furniture so one of the larger rooms could be living room, while kitchen and dining area would be separated. The apartment is equipped with brand new, modern furniture in pastel color shades. Very bright and comfortable interior, suitable for a couple or a family.