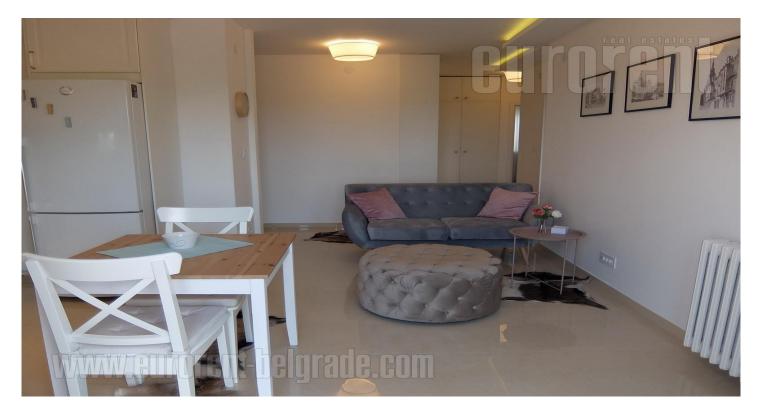

Very attractive apartment located in the center of the city, within walking distance from Knez Mihailova pedestrian zone and Kalemegdan Fortress. It is housed on the sixth floor of an older building with an elevator and has Kalemegdan view. The apartment consists of two spacious rooms, a kitchen with dining area currently organized as a smaller living room and a beautiful bathroom with a shower cabin. Terrace, which could be accessed from the kitchen has a beautiful view over the greenery and the city. Both larger rooms are equipped as bedrooms, but there is a possibility of reorganizing furniture so one of the larger rooms could be living room, while kitchen and dining area would be separated. The apartment is equipped with brand new, modern furniture in pastel color shades. Very bright and comfortable interior, suitable for a couple or a family.