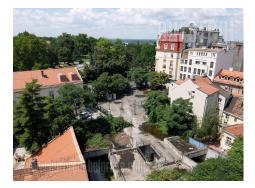

Very attractive apartment located in the center of the city, within walking distance from Knez Mihailova pedestrian zone and Kalemegdan Fortress. It is housed on the sixth floor of an older building with an elevator and has Kalemegdan view. The apartment consists of two spacious rooms, a kitchen with dining area currently organized as a smaller living room and a beautiful bathroom with a shower cabin. Terrace, which could be accessed from the kitchen has a beautiful view over the greenery and the city. Both larger rooms are equipped as bedrooms, but there is a possibility of reorganizing furniture so one of the larger rooms could be living room, while kitchen and dining area would be separated. The apartment is equipped with brand new, modern furniture in pastel color shades. Very bright and comfortable interior, suitable for a couple or a family.