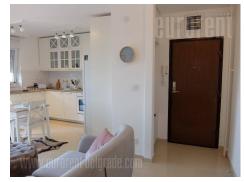

Very attractive apartment located in the center of the city, within walking distance from Knez Mihailova pedestrian zone and Kalemegdan Fortress. It is housed on the sixth floor of an older building with an elevator and has Kalemegdan view. The apartment consists of two spacious rooms, a kitchen with dining area currently organized as a smaller living room and a beautiful bathroom with a shower cabin. Terrace, which could be accessed from the kitchen has a beautiful view over the greenery and the city. Both larger rooms are equipped as bedrooms, but there is a possibility of reorganizing furniture so one of the larger rooms could be living room, while kitchen and dining area would be separated. The apartment is equipped with brand new, modern furniture in pastel color shades. Very bright and comfortable interior, suitable for a couple or a family.