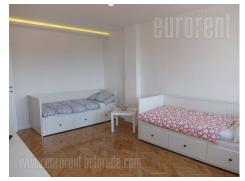

Very attractive apartment located in the center of the city, within walking distance from Knez Mihailova pedestrian zone and Kalemegdan Fortress. It is housed on the sixth floor of an older building with an elevator and has Kalemegdan view. The apartment consists of two spacious rooms, a kitchen with dining area currently organized as a smaller living room and a beautiful bathroom with a shower cabin. Terrace, which could be accessed from the kitchen has a beautiful view over the greenery and the city. Both larger rooms are equipped as bedrooms, but there is a possibility of reorganizing furniture so one of the larger rooms could be living room, while kitchen and dining area would be separated. The apartment is equipped with brand new, modern furniture in pastel color shades. Very bright and comfortable interior, suitable for a couple or a family.