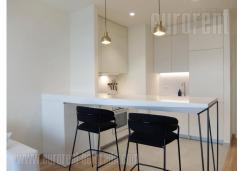

Attractive apartment housed within Belgrade Waterfront business and residential complex, one of the most modern building complexes in the capital, with river view. Architectural project managed according to highest world standards. The apartment is housed on the 16th floor and it is overlooking the city. It features an entrance hallway, living room connected to a kitchen which has a kitchen bar/counter. From here one can access a terrace with panoramic view, equipped with patio furniture. Bedroom is equipped with a double bed. The apartment has a bathroom with a bathtub and a pantry with washing and drying machine. One parking space is available for tenants in building's garage. Property suitable for one person or a couple.