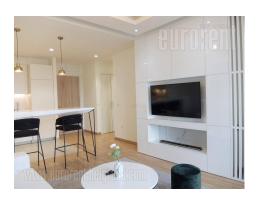

Attractive apartment housed within Belgrade Waterfront business and residential complex, one of the most modern building complexes in the capital, with river view. Architectural project managed according to highest world standards. The apartment is housed on the 16th floor and it is overlooking the city. It features an entrance hallway, living room connected to a kitchen which has a kitchen bar/counter. From here one can access a terrace with panoramic view, equipped with patio furniture. Bedroom is equipped with a double bed. The apartment has a bathroom with a bathtub and a pantry with washing and drying machine. One parking space is available for tenants in building's garage. Property suitable for one person or a couple.