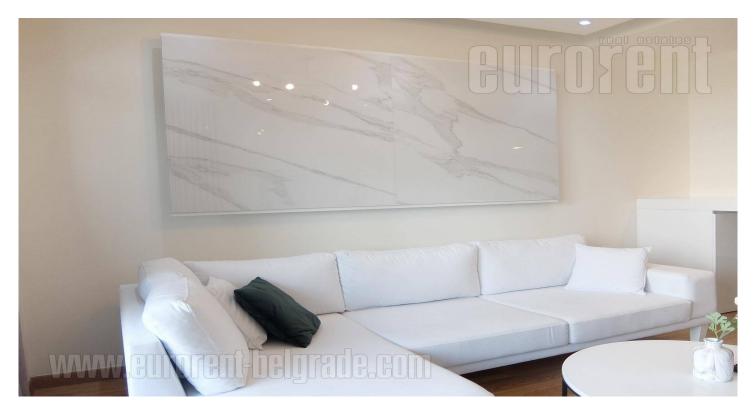

Attractive apartment housed within Belgrade Waterfront business and residential complex, one of the most modern building complexes in the capital, with river view. Architectural project managed according to highest world standards. The apartment is housed on the 16th floor and it is overlooking the city. It features an entrance hallway, living room connected to a kitchen which has a kitchen bar/counter. From here one can access a terrace with panoramic view, equipped with patio furniture. Bedroom is equipped with a double bed. The apartment has a bathroom with a bathtub and a pantry with washing and drying machine. One parking space is available for tenants in building's garage. Property suitable for one person or a couple.