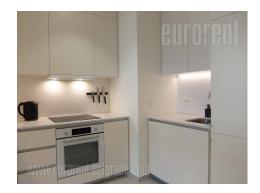

Attractive apartment housed within Belgrade Waterfront business and residential complex, one of the most modern building complexes in the capital, with river view. Architectural project managed according to highest world standards. The apartment is housed on the 16th floor and it is overlooking the city. It features an entrance hallway, living room connected to a kitchen which has a kitchen bar/counter. From here one can access a terrace with panoramic view, equipped with patio furniture. Bedroom is equipped with a double bed. The apartment has a bathroom with a bathtub and a pantry with washing and drying machine. One parking space is available for tenants in building's garage. Property suitable for one person or a couple.