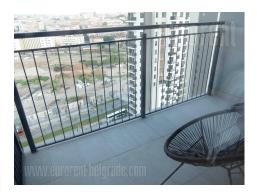

Attractive apartment housed within Belgrade Waterfront business and residential complex, one of the most modern building complexes in the capital, with river view. Architectural project managed according to highest world standards. The apartment is housed on the 16th floor and it is overlooking the city. It features an entrance hallway, living room connected to a kitchen which has a kitchen bar/counter. From here one can access a terrace with panoramic view, equipped with patio furniture. Bedroom is equipped with a double bed. The apartment has a bathroom with a bathtub and a pantry with washing and drying machine. One parking space is available for tenants in building's garage. Property suitable for one person or a couple.