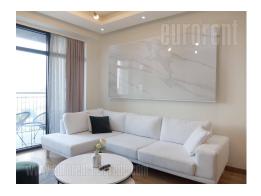

Attractive apartment housed within Belgrade Waterfront business and residential complex, one of the most modern building complexes in the capital, with river view. Architectural project managed according to highest world standards. The apartment is housed on the 16th floor and it is overlooking the city. It features an entrance hallway, living room connected to a kitchen which has a kitchen bar/counter. From here one can access a terrace with panoramic view, equipped with patio furniture. Bedroom is equipped with a double bed. The apartment has a bathroom with a bathtub and a pantry with washing and drying machine. One parking space is available for tenants in building's garage. Property suitable for one person or a couple.