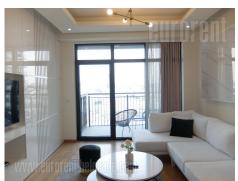

Attractive apartment housed within Belgrade Waterfront business and residential complex, one of the most modern building complexes in the capital, with river view. Architectural project managed according to highest world standards. The apartment is housed on the 16th floor and it is overlooking the city. It features an entrance hallway, living room connected to a kitchen which has a kitchen bar/counter. From here one can access a terrace with panoramic view, equipped with patio furniture. Bedroom is equipped with a double bed. The apartment has a bathroom with a bathtub and a pantry with washing and drying machine. One parking space is available for tenants in building's garage. Property suitable for one person or a couple.