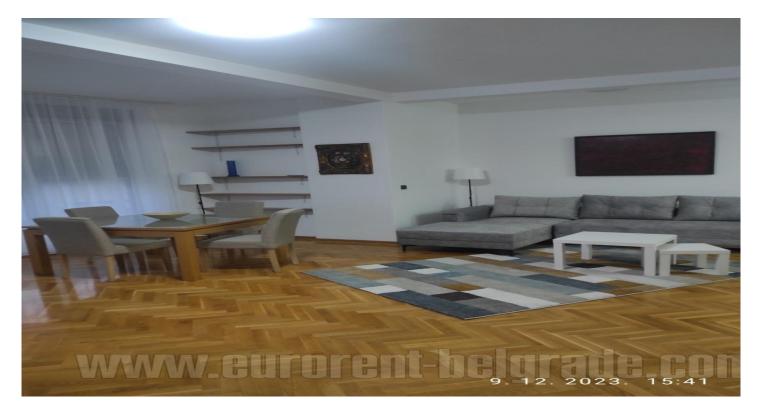

An excellent apartment housed in new building at only few minutes walking distance from St. Sava temple. The apartment is furnished with new, quality furniture pieces, bright and functional structure. Living room is spacious interconnected with dining room and a kitchen. One bedroom with a king size bed and built in closet is at disposal, as well as terrace and hallway. Comfortable apartment for a single person, a couplemor a small family.