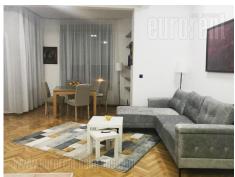

An excellent apartment housed in new building at only few minutes walking distance from St. Sava temple. The apartment is furnished with new, quality furniture pieces, bright and functional structure. Living room is spacious interconnected with dining room and a kitchen. One bedroom with a king size bed and built in closet is at disposal, as well as terrace and hallway. Comfortable apartment for a single person, a couplemor a small family.