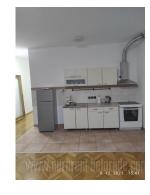

An excellent apartment housed in new building at only few minutes walking distance from St. Sava temple. The apartment is furnished with new, quality furniture pieces, bright and functional structure. Living room is spacious interconnected with dining room and a kitchen. One bedroom with a king size bed and built in closet is at disposal, as well as terrace and hallway. Comfortable apartment for a single person, a couplemor a small family.