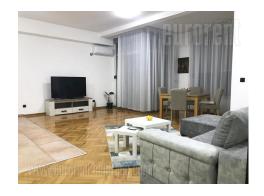

An excellent apartment housed in new building at only few minutes walking distance from St. Sava temple. The apartment is furnished with new, quality furniture pieces, bright and functional structure. Living room is spacious interconnected with dining room and a kitchen. One bedroom with a king size bed and built in closet is at disposal, as well as terrace and hallway. Comfortable apartment for a single person, a couplemor a small family.