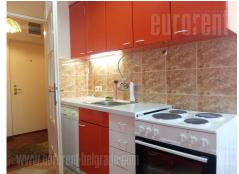

Comfortable apartment situated in block 61 area in New Belgrade. This location is highly populated and rich in amenities necessary for everyday life - variety of shops, green market, numerous lines of public transport. The apartment is housed on the tenth floor of building with two elevators. Hallway leads directly to all rooms. It consists of living room, partially separated kitchen, an exit to a terrace overlooking the beautiful panoramic view. One bedroom with king size bed and wardrobe, one working room with a desk and a chair, and bathroom with shower cabin are at disposal. The apartment is equipped with closets, appliances, classical furniture and air condition unit. Suitable for a couple or a small family.