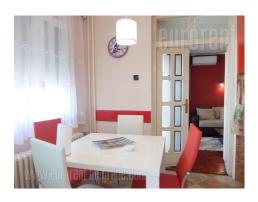

Comfortable apartment situated in block 61 area in New Belgrade. This location is highly populated and rich in amenities necessary for everyday life - variety of shops, green market, numerous lines of public transport. The apartment is housed on the tenth floor of building with two elevators. Hallway leads directly to all rooms. It consists of living room, partially separated kitchen, an exit to a terrace overlooking the beautiful panoramic view. One bedroom with king size bed and wardrobe, one working room with a desk and a chair, and bathroom with shower cabin are at disposal. The apartment is equipped with closets, appliances, classical furniture and air condition unit. Suitable for a couple or a small family.