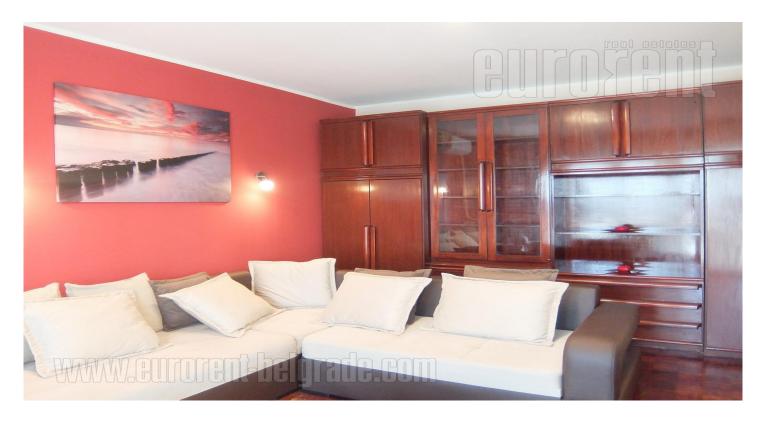

Comfortable apartment situated in block 61 area in New Belgrade. This location is highly populated and rich in amenities necessary for everyday life - variety of shops, green market, numerous lines of public transport. The apartment is housed on the tenth floor of building with two elevators. Hallway leads directly to all rooms. It consists of living room, partially separated kitchen, an exit to a terrace overlooking the beautiful panoramic view. One bedroom with king size bed and wardrobe, one working room with a desk and a chair, and bathroom with shower cabin are at disposal. The apartment is equipped with closets, appliances, classical furniture and air condition unit. Suitable for a couple or a small family.