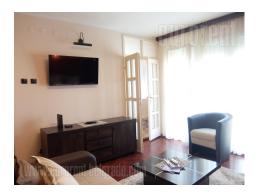

Comfortable apartment situated in block 61 area in New Belgrade. This location is highly populated and rich in amenities necessary for everyday life - variety of shops, green market, numerous lines of public transport. The apartment is housed on the tenth floor of building with two elevators. Hallway leads directly to all rooms. It consists of living room, partially separated kitchen, an exit to a terrace overlooking the beautiful panoramic view. One bedroom with king size bed and wardrobe, one working room with a desk and a chair, and bathroom with shower cabin are at disposal. The apartment is equipped with closets, appliances, classical furniture and air condition unit. Suitable for a couple or a small family.