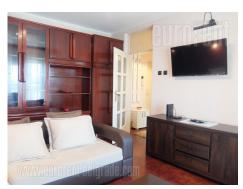

Comfortable apartment situated in block 61 area in New Belgrade. This location is highly populated and rich in amenities necessary for everyday life - variety of shops, green market, numerous lines of public transport. The apartment is housed on the tenth floor of building with two elevators. Hallway leads directly to all rooms. It consists of living room, partially separated kitchen, an exit to a terrace overlooking the beautiful panoramic view. One bedroom with king size bed and wardrobe, one working room with a desk and a chair, and bathroom with shower cabin are at disposal. The apartment is equipped with closets, appliances, classical furniture and air condition unit. Suitable for a couple or a small family.