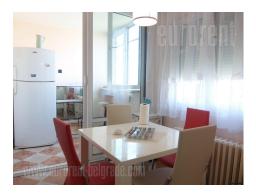

Comfortable apartment situated in block 61 area in New Belgrade. This location is highly populated and rich in amenities necessary for everyday life - variety of shops, green market, numerous lines of public transport. The apartment is housed on the tenth floor of building with two elevators. Hallway leads directly to all rooms. It consists of living room, partially separated kitchen, an exit to a terrace overlooking the beautiful panoramic view. One bedroom with king size bed and wardrobe, one working room with a desk and a chair, and bathroom with shower cabin are at disposal. The apartment is equipped with closets, appliances, classical furniture and air condition unit. Suitable for a couple or a small family.