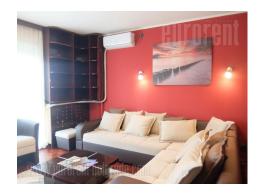

Comfortable apartment situated in block 61 area in New Belgrade. This location is highly populated and rich in amenities necessary for everyday life - variety of shops, green market, numerous lines of public transport. The apartment is housed on the tenth floor of building with two elevators. Hallway leads directly to all rooms. It consists of living room, partially separated kitchen, an exit to a terrace overlooking the beautiful panoramic view. One bedroom with king size bed and wardrobe, one working room with a desk and a chair, and bathroom with shower cabin are at disposal. The apartment is equipped with closets, appliances, classical furniture and air condition unit. Suitable for a couple or a small family.