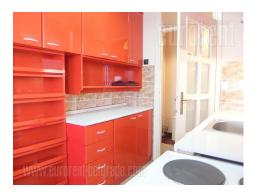

Comfortable apartment situated in block 61 area in New Belgrade. This location is highly populated and rich in amenities necessary for everyday life - variety of shops, green market, numerous lines of public transport. The apartment is housed on the tenth floor of building with two elevators. Hallway leads directly to all rooms. It consists of living room, partially separated kitchen, an exit to a terrace overlooking the beautiful panoramic view. One bedroom with king size bed and wardrobe, one working room with a desk and a chair, and bathroom with shower cabin are at disposal. The apartment is equipped with closets, appliances, classical furniture and air condition unit. Suitable for a couple or a small family.