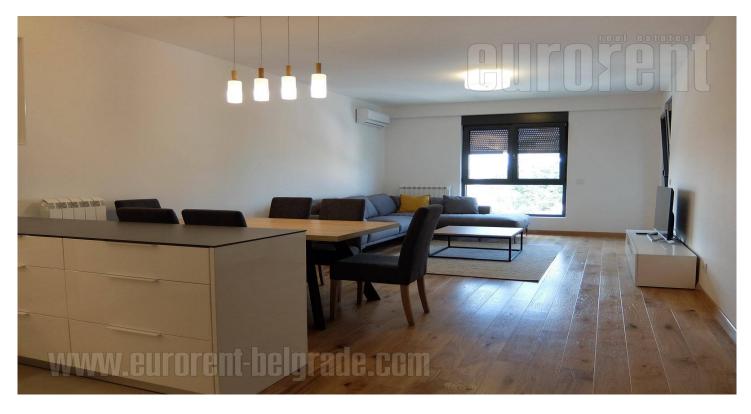

An apartment in newly built complex Voždove kapije is situated close to Vojvode Stepe street. Numerous lines of public transport connect this location with other parts of the city. Area is attractive for comfortable life, close to Autokomanda roundabout, highway and it is placed at fifteen minutes driving distance to the city center. Complex Vozdove kapije provide complete security to it's tenants - protected residential and business zone with active reception desk 24/7, card system entrance, video surveillance and private park - a small oasis. The apartment is housed on the fourth floor of the building with two elevators, oriented towards the street. It consists of living room interconnected with a dining room and with exit to a terrace. New kitchen is fully equipped with high quality cupboards and appliances. It is partially separated with a kitchen counter. Bedroom is furnished with a king size bed and a closet, while bathroom is with a bathtub. Bright interior is suitable for a single person or a couple. One parking space is at disposal in the buildings garage for additional price of 100 euros.