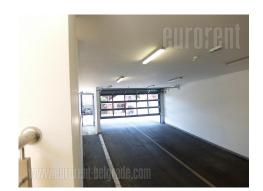

An apartment in newly built complex Voždove kapije is situated close to Vojvode Stepe street. Numerous lines of public transport connect this location with other parts of the city. Area is attractive for comfortable life, close to Autokomanda roundabout, highway and it is placed at fifteen minutes driving distance to the city center. Complex Vozdove kapije provide complete security to it's tenants - protected residential and business zone with active reception desk 24/7, card system entrance, video surveillance and private park - a small oasis. The apartment is housed on the fourth floor of the building with two elevators, oriented towards the street. It consists of living room interconnected with a dining room and with exit to a terrace. New kitchen is fully equipped with high quality cupboards and appliances. It is partially separated with a kitchen counter. Bedroom is furnished with a king size bed and a closet, while bathroom is with a bathtub. Bright interior is suitable for a single person or a couple. One parking space is at disposal in the buildings garage for additional price of 100 euros.