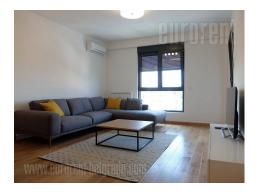

An apartment in newly built complex Voždove kapije is situated close to Vojvode Stepe street. Numerous lines of public transport connect this location with other parts of the city. Area is attractive for comfortable life, close to Autokomanda roundabout, highway and it is placed at fifteen minutes driving distance to the city center. Complex Vozdove kapije provide complete security to it's tenants - protected residential and business zone with active reception desk 24/7, card system entrance, video surveillance and private park - a small oasis. The apartment is housed on the fourth floor of the building with two elevators, oriented towards the street. It consists of living room interconnected with a dining room and with exit to a terrace. New kitchen is fully equipped with high quality cupboards and appliances. It is partially separated with a kitchen counter. Bedroom is furnished with a king size bed and a closet, while bathroom is with a bathtub. Bright interior is suitable for a single person or a couple. One parking space is at disposal in the buildings garage for additional price of 100 euros.