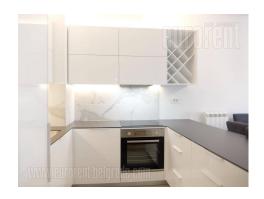

An apartment in newly built complex Voždove kapije is situated close to Vojvode Stepe street. Numerous lines of public transport connect this location with other parts of the city. Area is attractive for comfortable life, close to Autokomanda roundabout, highway and it is placed at fifteen minutes driving distance to the city center. Complex Vozdove kapije provide complete security to it's tenants - protected residential and business zone with active reception desk 24/7, card system entrance, video surveillance and private park - a small oasis. The apartment is housed on the fourth floor of the building with two elevators, oriented towards the street. It consists of living room interconnected with a dining room and with exit to a terrace. New kitchen is fully equipped with high quality cupboards and appliances. It is partially separated with a kitchen counter. Bedroom is furnished with a king size bed and a closet, while bathroom is with a bathtub. Bright interior is suitable for a single person or a couple. One parking space is at disposal in the buildings garage for additional price of 100 euros.