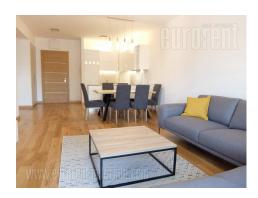

An apartment in newly built complex Voždove kapije is situated close to Vojvode Stepe street. Numerous lines of public transport connect this location with other parts of the city. Area is attractive for comfortable life, close to Autokomanda roundabout, highway and it is placed at fifteen minutes driving distance to the city center. Complex Vozdove kapije provide complete security to it's tenants - protected residential and business zone with active reception desk 24/7, card system entrance, video surveillance and private park - a small oasis. The apartment is housed on the fourth floor of the building with two elevators, oriented towards the street. It consists of living room interconnected with a dining room and with exit to a terrace. New kitchen is fully equipped with high quality cupboards and appliances. It is partially separated with a kitchen counter. Bedroom is furnished with a king size bed and a closet, while bathroom is with a bathtub. Bright interior is suitable for a single person or a couple. One parking space is at disposal in the buildings garage for additional price of 100 euros.