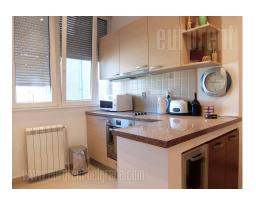

A nice apartment situated in well maintained building in Dorcol area close to Kalemegdan park. An attractive location for people who like to live in the center of the busy city life. The apartment has living room interconnected with a dining room and a kitchen. One bedroom is with bathroom of its own, while other has an exit to a terrace and small storage room. Next to the entrance door other bathroom is placed. The apartment is bright, comfortable with functional layout. It is equipped with nice furniture and lighting.