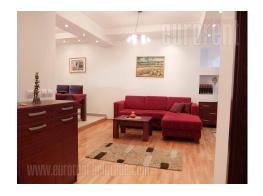

A nice apartment situated in well maintained building in Dorcol area close to Kalemegdan park. An attractive location for people who like to live in the center of the busy city life. The apartment has living room interconnected with a dining room and a kitchen. One bedroom is with bathroom of its own, while other has an exit to a terrace and small storage room. Next to the entrance door other bathroom is placed. The apartment is bright, comfortable with functional layout. It is equipped with nice furniture and lighting.