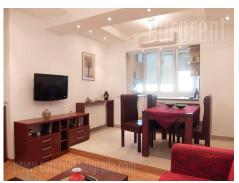

A nice apartment situated in well maintained building in Dorcol area close to Kalemegdan park. An attractive location for people who like to live in the center of the busy city life. The apartment has living room interconnected with a dining room and a kitchen. One bedroom is with bathroom of its own, while other has an exit to a terrace and small storage room. Next to the entrance door other bathroom is placed. The apartment is bright, comfortable with functional layout. It is equipped with nice furniture and lighting.