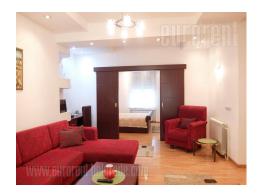

A nice apartment situated in well maintained building in Dorcol area close to Kalemegdan park. An attractive location for people who like to live in the center of the busy city life. The apartment has living room interconnected with a dining room and a kitchen. One bedroom is with bathroom of its own, while other has an exit to a terrace and small storage room. Next to the entrance door other bathroom is placed. The apartment is bright, comfortable with functional layout. It is equipped with nice furniture and lighting.