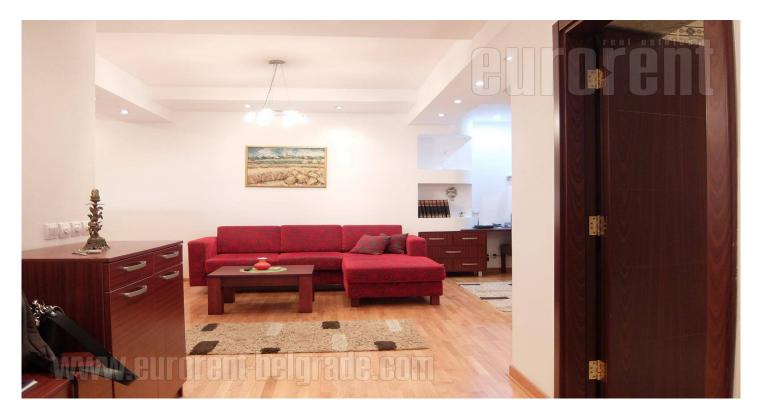

A nice apartment situated in well maintained building in Dorcol area close to Kalemegdan park. An attractive location for people who like to live in the center of the busy city life. The apartment has living room interconnected with a dining room and a kitchen. One bedroom is with bathroom of its own, while other has an exit to a terrace and small storage room. Next to the entrance door other bathroom is placed. The apartment is bright, comfortable with functional layout. It is equipped with nice furniture and lighting.