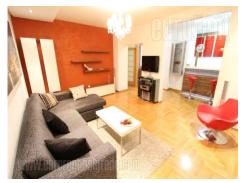

Atractive apartment located in the vicinity of Arena in New Belgrade. Position well connected with the city center, thanks to many public transport lines, as well as highway inclusion, which is located at a few minute driving distance. The apartment is housed in a new building with an elevator. It consists of an open living room with dining area. Kitchen is partially separated and fully equipped with modern, built in appliances. The apartment has two bedrooms with double beds and closets. It also has acceess to a terrace which is facing toward greenery. Bathroom has a bathtub. Comfortable interior, abundant with natural light, equipped with new furniture of modern design. Excellent property.