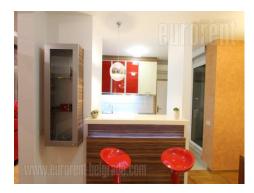

Atractive apartment located in the vicinity of Arena in New Belgrade. Position well connected with the city center, thanks to many public transport lines, as well as highway inclusion, which is located at a few minute driving distance. The apartment is housed in a new building with an elevator. It consists of an open living room with dining area. Kitchen is partially separated and fully equipped with modern, built in appliances. The apartment has two bedrooms with double beds and closets. It also has acceess to a terrace which is facing toward greenery. Bathroom has a bathtub. Comfortable interior, abundant with natural light, equipped with new furniture of modern design. Excellent property.