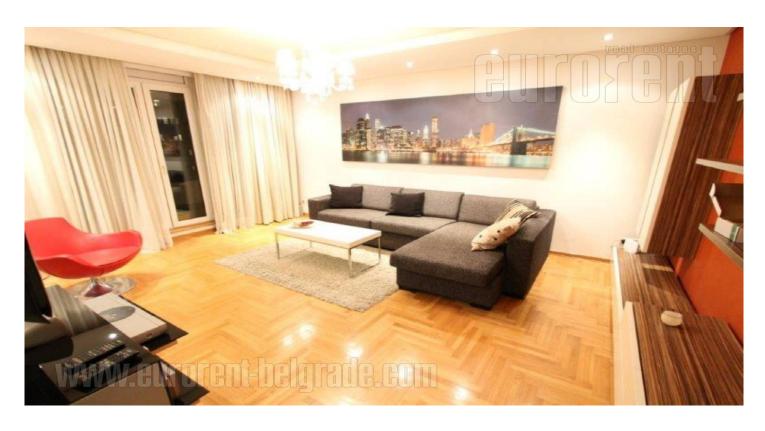

Atractive apartment located in the vicinity of Arena in New Belgrade. Position well connected with the city center, thanks to many public transport lines, as well as highway inclusion, which is located at a few minute driving distance. The apartment is housed in a new building with an elevator. It consists of an open living room with dining area. Kitchen is partially separated and fully equipped with modern, built in appliances. The apartment has two bedrooms with double beds and closets. It also has acceess to a terrace which is facing toward greenery. Bathroom has a bathtub. Comfortable interior, abundant with natural light, equipped with new furniture of modern design. Excellent property.