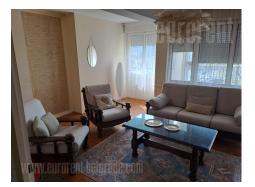

## #41975, Rent - Apartment, Belgrade, BLOK 30

Attractive apartment, located near the Arena in New Belgrade. The position is well connected to the city center, via numerous public transport lines and the highway inclusion nearby. The apartment is housed in an older building with two elevators. It consists of an open living room, which is connected with the dining area and has access to the terrace. The kitchen is fully equipped with modern appliances. Sleeping block has two bedrooms, one is equipped with a double bed and a closet, and the smaller one has a sofa bed and access to a glassed in terrace. The apartment has a bathroom with tub and toilet. The interior is bright and comfortable, equipped with new furniture of modern design, air conditioned. There is a possibility of renting a garage. excellent choice for the life lt is an of modern people.