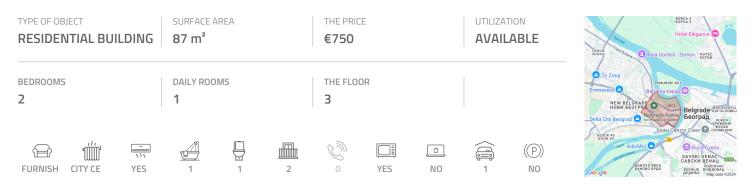

## #41975, Rent - Apartment, Belgrade, BLOK 30

Attractive apartment, located near the Arena in New Belgrade. The position is well connected to the city center, via numerous public transport lines and the highway inclusion nearby. The apartment is housed in an older building with two elevators. It consists of an open living room, which is connected with the dining area and has access to the terrace. The kitchen is fully equipped with modern appliances. Sleeping block has two bedrooms, one is equipped with a double bed and a closet, and the smaller one has a sofa bed and access to a glassed in terrace. The apartment has a bathroom with tub and toilet. The interior is bright and comfortable, equipped with new furniture of modern design, air conditioned. There is a possibility of renting a garage. excellent choice for the life lt is an of modern people.