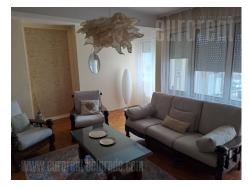

## #41975, Rent - Apartment, Belgrade, BLOK 30

Attractive apartment, located near the Arena in New Belgrade. The position is well connected to the city center, via numerous public transport lines and the highway inclusion nearby. The apartment is housed in an older building with two elevators. It consists of an open living room, which is connected with the dining area and has access to the terrace. The kitchen is fully equipped with modern appliances. Sleeping block has two bedrooms, one is equipped with a double bed and a closet, and the smaller one has a sofa bed and access to a glassed in terrace. The apartment has a bathroom with tub and toilet. The interior is bright and comfortable, equipped with new furniture of modern design, air conditioned. There is a possibility of renting a garage. excellent choice for the life lt is an of modern people.