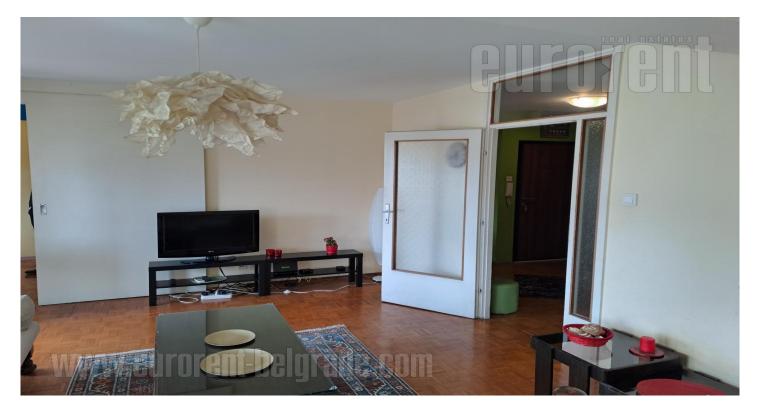

## #41975, Rent - Apartment, Belgrade, BLOK 30

Attractive apartment, located near the Arena in New Belgrade. The position is well connected to the city center, via numerous public transport lines and the highway inclusion nearby. The apartment is housed in an older building with two elevators. It consists of an open living room, which is connected with the dining area and has access to the terrace. The kitchen is fully equipped with modern appliances. Sleeping block has two bedrooms, one is equipped with a double bed and a closet, and the smaller one has a sofa bed and access to a glassed in terrace. The apartment has a bathroom with tub and toilet. The interior is bright and comfortable, equipped with new furniture of modern design, air conditioned. There is a possibility of renting a garage. excellent choice for the life lt is an of modern people.