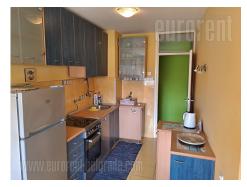

## #41975, Rent - Apartment, Belgrade, BLOK 30

Attractive apartment, located near the Arena in New Belgrade. The position is well connected to the city center, via numerous public transport lines and the highway inclusion nearby. The apartment is housed in an older building with two elevators. It consists of an open living room, which is connected with the dining area and has access to the terrace. The kitchen is fully equipped with modern appliances. Sleeping block has two bedrooms, one is equipped with a double bed and a closet, and the smaller one has a sofa bed and access to a glassed in terrace. The apartment has a bathroom with tub and toilet. The interior is bright and comfortable, equipped with new furniture of modern design, air conditioned. There is a possibility of renting a garage. excellent choice for the life lt is an of modern people.