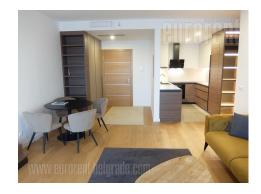

Attractive apartment, located in an exclusive location in one of the most modern building complexes in Belgrade, called Skyline. The project was developed according to the highest world standards. The apartment is designed and equipped for housing and business. It is housed on the seventh floor in one of the towers surrounded by a promenade – called Skyline piazzete and the park "Three Keys", overlooking the city center. The use of the largest private pool in Belgrade, spa and fitness zone is at disposal. The apartment features a comfortable living room, which is connected with an open kitchen and dining area. This space has access to a large terrace with an exceptional panoramic view of city. The apartment has two bedrooms, one of which has a private bathroom with a bathtub. Second bathroom has a shower cabin. The apartment has city central heating charged per consumption, while the complex itself has video surveillance, card access, 24/7 reception desk, as well as professional maintenance of the building. The apartment has oak parquet and Italian ceramics. One parking space is provided in the garage of the building, as well as a smaller storage room. Very modern property, rich in natural light, suitable for residential purposes.