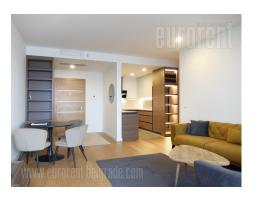

Attractive apartment, located in an exclusive location in one of the most modern building complexes in Belgrade, called Skyline. The project was developed according to the highest world standards. The apartment is designed and equipped for housing and business. It is housed on the seventh floor in one of the towers surrounded by a promenade – called Skyline piazzete and the park "Three Keys", overlooking the city center. The use of the largest private pool in Belgrade, spa and fitness zone is at disposal. The apartment features a comfortable living room, which is connected with an open kitchen and dining area. This space has access to a large terrace with an exceptional panoramic view of city. The apartment has two bedrooms, one of which has a private bathroom with a bathtub. Second bathroom has a shower cabin. The apartment has city central heating charged per consumption, while the complex itself has video surveillance, card access, 24/7 reception desk, as well as professional maintenance of the building. The apartment has oak parquet and Italian ceramics. One parking space is provided in the garage of the building, as well as a smaller storage room. Very modern property, rich in natural light, suitable for residential purposes.