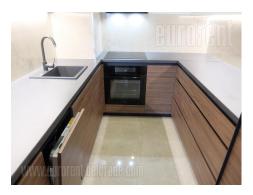

Attractive apartment, located in an exclusive location in one of the most modern building complexes in Belgrade, called Skyline. The project was developed according to the highest world standards. The apartment is designed and equipped for housing and business. It is housed on the seventh floor in one of the towers surrounded by a promenade – called Skyline piazzete and the park "Three Keys", overlooking the city center. The use of the largest private pool in Belgrade, spa and fitness zone is at disposal. The apartment features a comfortable living room, which is connected with an open kitchen and dining area. This space has access to a large terrace with an exceptional panoramic view of city. The apartment has two bedrooms, one of which has a private bathroom with a bathtub. Second bathroom has a shower cabin. The apartment has city central heating charged per consumption, while the complex itself has video surveillance, card access, 24/7 reception desk, as well as professional maintenance of the building. The apartment has oak parquet and Italian ceramics. One parking space is provided in the garage of the building, as well as a smaller storage room. Very modern property, rich in natural light, suitable for residential purposes.