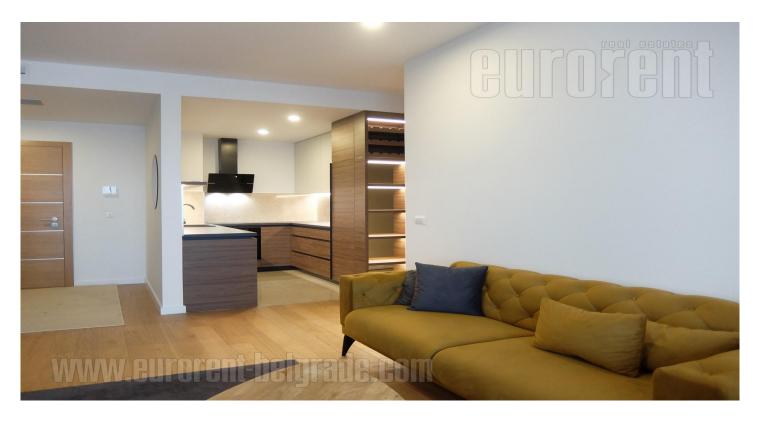

Attractive apartment, located in an exclusive location in one of the most modern building complexes in Belgrade, called Skyline. The project was developed according to the highest world standards. The apartment is designed and equipped for housing and business. It is housed on the seventh floor in one of the towers surrounded by a promenade – called Skyline piazzete and the park "Three Keys", overlooking the city center. The use of the largest private pool in Belgrade, spa and fitness zone is at disposal. The apartment features a comfortable living room, which is connected with an open kitchen and dining area. This space has access to a large terrace with an exceptional panoramic view of city. The apartment has two bedrooms, one of which has a private bathroom with a bathtub. Second bathroom has a shower cabin. The apartment has city central heating charged per consumption, while the complex itself has video surveillance, card access, 24/7 reception desk, as well as professional maintenance of the building. The apartment has oak parquet and Italian ceramics. One parking space is provided in the garage of the building, as well as a smaller storage room. Very modern property, rich in natural light, suitable for residential purposes.