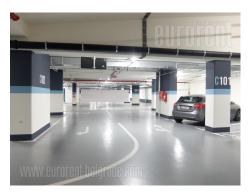

Attractive apartment, located in an exclusive location in one of the most modern building complexes in Belgrade, called Skyline. The project was developed according to the highest world standards. The apartment is designed and equipped for housing and business. It is housed on the seventh floor in one of the towers surrounded by a promenade – called Skyline piazzete and the park "Three Keys", overlooking the city center. The use of the largest private pool in Belgrade, spa and fitness zone is at disposal. The apartment features a comfortable living room, which is connected with an open kitchen and dining area. This space has access to a large terrace with an exceptional panoramic view of city. The apartment has two bedrooms, one of which has a private bathroom with a bathtub. Second bathroom has a shower cabin. The apartment has city central heating charged per consumption, while the complex itself has video surveillance, card access, 24/7 reception desk, as well as professional maintenance of the building. The apartment has oak parquet and Italian ceramics. One parking space is provided in the garage of the building, as well as a smaller storage room. Very modern property, rich in natural light, suitable for residential purposes.