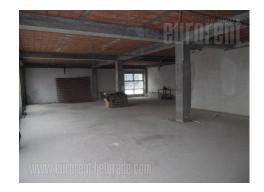

A commercial building in industrial area at the main road. The premise is situated on the 1st floor of a building and it is open space. Finishing in agreement with potential tenant. It is air-conditioned, secured with alarm system, has few parking places.