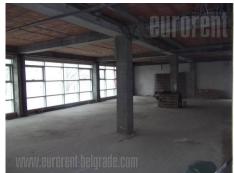

A commercial building in industrial area at the main road. The premise is situated on the 1st floor of a building and it is open space. Finishing in agreement with potential tenant. It is air-conditioned, secured with alarm system, has few parking places.