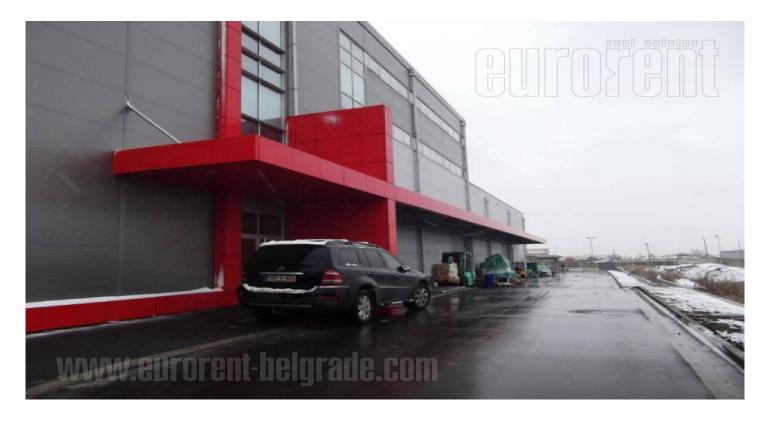

A commercial building in industrial area at the main road. The premise is situated on the 1st floor of a building and it is open space. Finishing in agreement with potential tenant. It is air-conditioned, secured with alarm system, has few parking places.