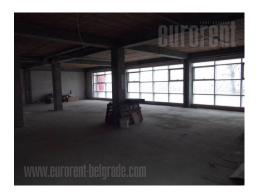

A commercial building in industrial area at the main road. The premise is situated on the 1st floor of a building and it is open space. Finishing in agreement with potential tenant. It is air-conditioned, secured with alarm system, has few parking places.