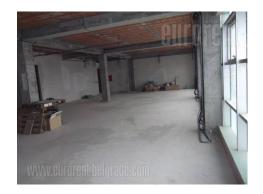

A commercial building in industrial area at the main road. The premise is situated on the 1st floor of a building and it is open space. Finishing in agreement with potential tenant. It is air-conditioned, secured with alarm system, has few parking places.