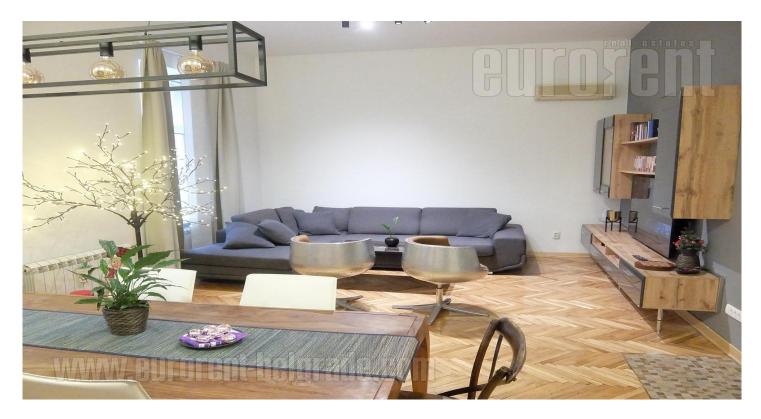

The apartment is located in the city center within the pedestrian zone. The building is in the inner courtyard, which ensures a quiet and comfortable stay. It consists of an entrance hall, living room, bedroom, study, equipped kitchen, bathroom and pantry. It has been completely renovated and equipped with new quality furniture of modern design. Suitable for singles or couples.