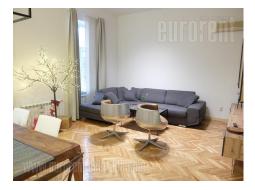

The apartment is located in the city center within the pedestrian zone. The building is in the inner courtyard, which ensures a quiet and comfortable stay. It consists of an entrance hall, living room, bedroom, study, equipped kitchen, bathroom and pantry. It has been completely renovated and equipped with new quality furniture of modern design. Suitable for singles or couples.