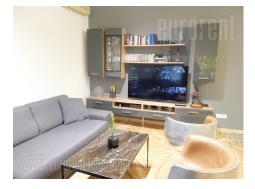

The apartment is located in the city center within the pedestrian zone. The building is in the inner courtyard, which ensures a quiet and comfortable stay. It consists of an entrance hall, living room, bedroom, study, equipped kitchen, bathroom and pantry. It has been completely renovated and equipped with new quality furniture of modern design. Suitable for singles or couples.