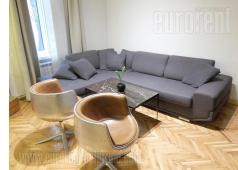

The apartment is located in the city center within the pedestrian zone. The building is in the inner courtyard, which ensures a quiet and comfortable stay. It consists of an entrance hall, living room, bedroom, study, equipped kitchen, bathroom and pantry. It has been completely renovated and equipped with new quality furniture of modern design. Suitable for singles or couples.