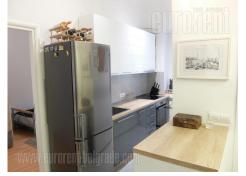

The apartment is located in the city center within the pedestrian zone. The building is in the inner courtyard, which ensures a quiet and comfortable stay. It consists of an entrance hall, living room, bedroom, study, equipped kitchen, bathroom and pantry. It has been completely renovated and equipped with new quality furniture of modern design. Suitable for singles or couples.