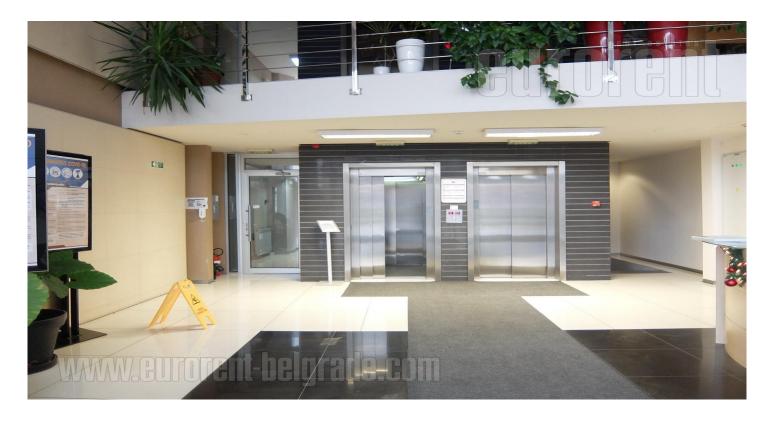

This office space is housed on the second floor of a newer, business building. The location is easily reachable from all parts of the city. In the visinity there are numerous public transportation stops, while a number of shops, cafes, banks are located in the neighbourhood. The building has admittance area and security service of its own, as well as card access system. Technical characteristics of the building itself meet high criteria of modern business: optical cords of several providers, fire protection system, internet connection and net. The premise has three offices. Kitchen and toilets are mutual for whole floor. Underground level