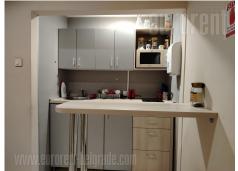

This office space is housed on the second floor of a newer, business building. The location is easily reachable from all parts of the city. In the visinity there are numerous public transportation stops, while a number of shops, cafes, banks are located in the neighbourhood. The building has admittance area and security service of its own, as well as card access system. Technical characteristics of the building itself meet high criteria of modern business: optical cords of several providers, fire protection system, internet connection and net. The premise has three offices. Kitchen and toilets are mutual for whole floor. Underground level