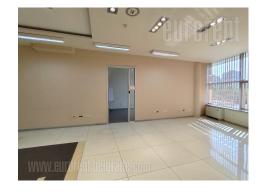

This office space is housed on the first floor of a newer, business building. The location is easily reachable from all parts of the city. In the visinity there are numerous public transportation stops, while a number of shops, cafes, banks are located in the neighbourhood. The building has admittance area and security service of its own, as well as card access system. Technical characteristics of the building itself meet high criteria of modern business: optical cords of several providers, fire protection system, internet connection and net. The premise is divided in to three units with three separate entrances from mutual space. It is very bright and airy. The space consists of nine offices of different sizes ar, while kitchen and toilets are mutual for whole floor. Underground level features a garage. Space has functional layout, suitable for IT companies, marketing agencies, and companies with larger number of employees. It could also be rented partially.