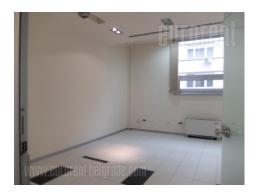

This office space is housed on the first floor of a newer, business building. The location is easily reachable from all parts of the city. In the visinity there are numerous public transportation stops, while a number of shops, cafes, banks are located in the neighbourhood. The building has admittance area and security service of its own, as well as card access system. Technical characteristics of the building itself meet high criteria of modern business: optical cords of several providers, fire protection system, internet connection and net. The premise is divided in to three units with three separate entrances from mutual space. It is very bright and airy. The space consists of nine offices of different sizes ar, while kitchen and toilets are mutual for whole floor. Underground level features a garage. Space has functional layout, suitable for IT companies, marketing agencies, and companies with larger number of employees. It could also be rented partially.