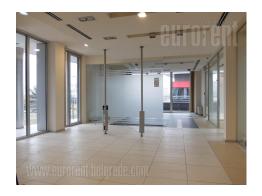

This office space is housed on the first floor of a newer, business building. The location is easily reachable from all parts of the city. In the visinity there are numerous public transportation stops, while a number of shops, cafes, banks are located in the neighbourhood. The building has admittance area and security service of its own, as well as card access system. Technical characteristics of the building itself meet high criteria of modern business: optical cords of several providers, fire protection system, internet connection and net. The premise is divided in to three units with three separate entrances from mutual space. It is very bright and airy. The space consists of nine offices of different sizes ar, while kitchen and toilets are mutual for whole floor. Underground level features a garage. Space has functional layout, suitable for IT companies, marketing agencies, and companies with larger number of employees. It could also be rented partially.