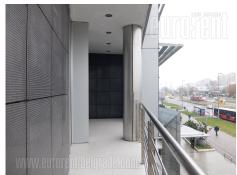

This office space is housed on the first floor of a newer, business building. The location is easily reachable from all parts of the city. In the visinity there are numerous public transportation stops, while a number of shops, cafes, banks are located in the neighbourhood. The building has admittance area and security service of its own, as well as card access system. Technical characteristics of the building itself meet high criteria of modern business: optical cords of several providers, fire protection system, internet connection and net. The premise is divided in to three units with three separate entrances from mutual space. It is very bright and airy. The space consists of nine offices of different sizes ar, while kitchen and toilets are mutual for whole floor. Underground level features a garage. Space has functional layout, suitable for IT companies, marketing agencies, and companies with larger number of employees. It could also be rented partially.