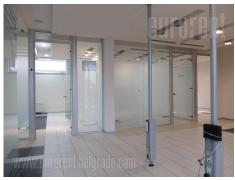

This office space is housed on the first floor of a newer, business building. The location is easily reachable from all parts of the city. In the visinity there are numerous public transportation stops, while a number of shops, cafes, banks are located in the neighbourhood. The building has admittance area and security service of its own, as well as card access system. Technical characteristics of the building itself meet high criteria of modern business: optical cords of several providers, fire protection system, internet connection and net. The premise is divided in to three units with three separate entrances from mutual space. It is very bright and airy. The space consists of nine offices of different sizes ar, while kitchen and toilets are mutual for whole floor. Underground level features a garage. Space has functional layout, suitable for IT companies, marketing agencies, and companies with larger number of employees. It could also be rented partially.