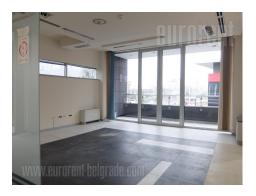

This office space is housed on the first floor of a newer, business building. The location is easily reachable from all parts of the city. In the visinity there are numerous public transportation stops, while a number of shops, cafes, banks are located in the neighbourhood. The building has admittance area and security service of its own, as well as card access system. Technical characteristics of the building itself meet high criteria of modern business: optical cords of several providers, fire protection system, internet connection and net. The premise is divided in to three units with three separate entrances from mutual space. It is very bright and airy. The space consists of nine offices of different sizes ar, while kitchen and toilets are mutual for whole floor. Underground level features a garage. Space has functional layout, suitable for IT companies, marketing agencies, and companies with larger number of employees. It could also be rented partially.