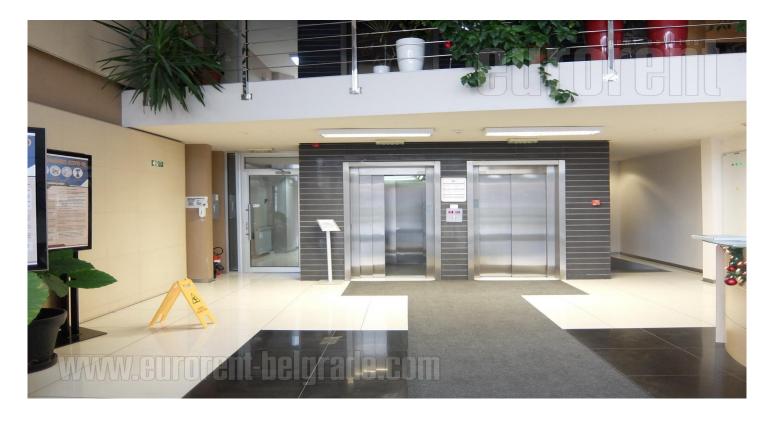

This office space is housed on the first floor of a newer, business building. The location is easily reachable from all parts of the city. In the visinity there are numerous public transportation stops, while a number of shops, cafes, banks are located in the neighbourhood. The building has admittance area and security service of its own, as well as card access system. Technical characteristics of the building itself meet high criteria of modern business: optical cords of several providers, fire protection system, internet connection and net. The premise is divided in to three units with three separate entrances from mutual space. It is very bright and airy. The space consists of nine offices of different sizes ar, while kitchen and toilets are mutual for whole floor. Underground level features a garage. Space has functional layout, suitable for IT companies, marketing agencies, and companies with larger number of employees. It could also be rented partially.