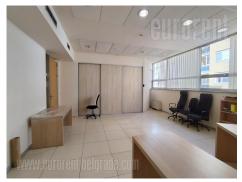

This office space is housed on the first floor of a newer, business building. The location is easily reachable from all parts of the city. In the visinity there are numerous public transportation stops, while a number of shops, cafes, banks are located in the neighbourhood. The building has admittance area and security service of its own, as well as card access system. Technical characteristics of the building itself meet high criteria of modern business: optical cords of several providers, fire protection system, internet connection and net. The premise is divided in to three units with three separate entrances from mutual space. It is very bright and airy. The space consists of nine offices of different sizes ar, while kitchen and toilets are mutual for whole floor. Underground level features a garage. Space has functional layout, suitable for IT companies, marketing agencies, and companies with larger number of employees. It could also be rented partially.