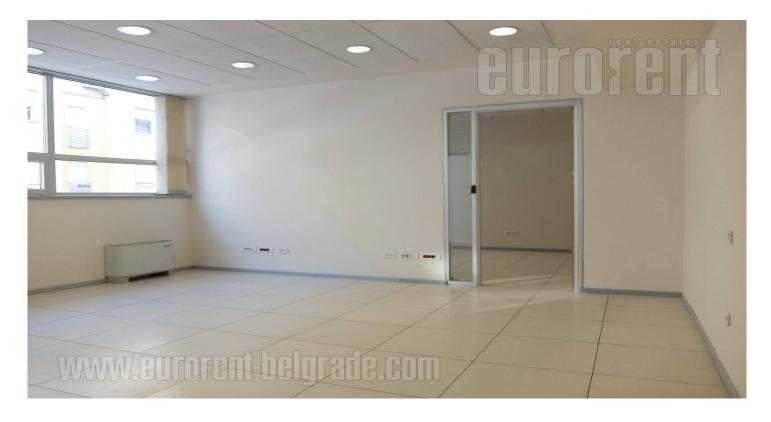

This office space is housed on the second floor of a newer, business building. The location is easily reachable from all parts of the city. In the visinity there are numerous public transportation stops, while a number of shops, cafes, banks are located in the neighbourhood. The building has admittance area and security service of its own, as well as card access system. Technical characteristics of the building itself meet high criteria of modern business: optical cords of several providers, fire protection system, halogen lighting, internet connection and net. The premise is divided with glass and plaster partitions, so it could be easily adapted according the clients requirements. It is very bright and airy. Two offices are at disposal, as well as a spacious conference room, which is shared between all the users on this floor, while kitchen and toilets are mutual for whole floor. Underground level features a garage. Space has functional layout, suitable for IT companies, marketing agencies, and companies additional with smaller number of employees. There is possibiliti rent