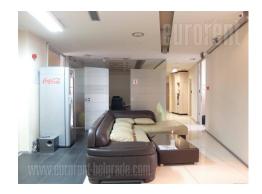

This office space is housed on the second floor of a newer, business building. The location is easily reachable from all parts of the city. In the visinity there are numerous public transportation stops, while a number of shops, cafes, banks are located in the neighbourhood. The building has admittance area and security service of its own, as well as card access system. Technical characteristics of the building itself meet high criteria of modern business: optical cords of several providers, fire protection system, halogen lighting, internet connection and net. The premise is divided with glass and plaster partitions, so it could be easily adapted according the clients requirements. It is very bright and airy. Two offices are at disposal, as well as a spacious conference room, which is shared between all the users on this floor, while kitchen and toilets are mutual for whole floor. Underground level features a garage. Space has functional layout, suitable for IT companies, marketing agencies, and companies additional with smaller number of employees. There is possibiliti rent