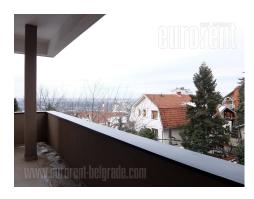

Nice apartment is situated in the Banovo brdo settlement, at nice quiet location with plenty of greenery. It is housed on the first floor of the small building with a three apartments and an elevator. The apartment is two-side oriented and contains a hallway which leads to all rooms. Large living room is interconnected with dining room and kitchen, and this area has an access to a large terrace overlooking the greenery. A study room and one bathroom with a bathtub are placed next to the entrance. The other part of the apartment consists of two bedrooms overlooking the street and a bathroom with a shower. Comfortable, bright, and nice interior has a reserved parking space in the building's garage. Suitable both for a residential or business purposes.