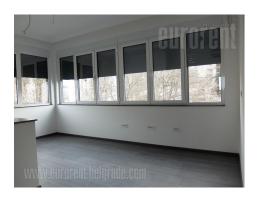

Nice apartment is situated in the Banovo brdo settlement, at nice quiet location with plenty of greenery. It is housed on the first floor of the small building with a three apartments and an elevator. The apartment is two-side oriented and contains a hallway which leads to all rooms. Large living room is interconnected with dining room and kitchen, and this area has an access to a large terrace overlooking the greenery. A study room and one bathroom with a bathtub are placed next to the entrance. The other part of the apartment consists of two bedrooms overlooking the street and a bathroom with a shower. Comfortable, bright, and nice interior has a reserved parking space in the building's garage. Suitable both for a residential or business purposes.