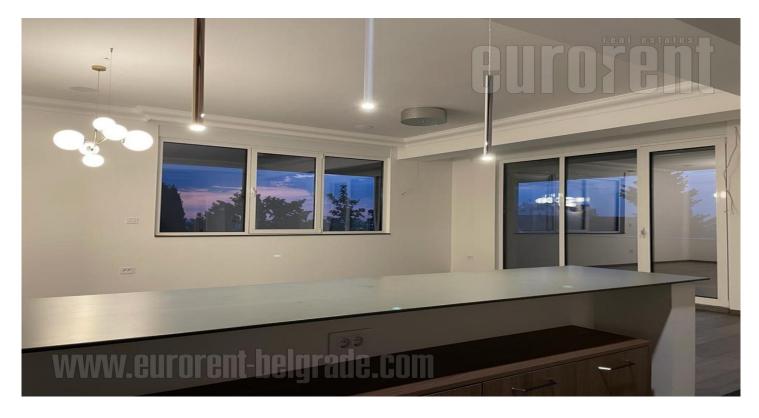

Nice apartment is situated in the Banovo brdo settlement, at nice quiet location with plenty of greenery. It is housed on the first floor of the small building with a three apartments and an elevator. The apartment is two-side oriented and contains a hallway which leads to all rooms. Large living room is interconnected with dining room and kitchen, and this area has an access to a large terrace overlooking the greenery. A study room and one bathroom with a bathtub are placed next to the entrance. The other part of the apartment consists of two bedrooms overlooking the street and a bathroom with a shower. Comfortable, bright, and nice interior has a reserved parking space in the building's garage. Suitable both for a residential or business purposes.