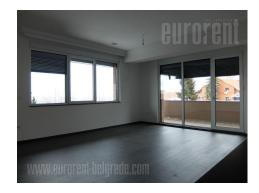

Nice apartment is situated in the Banovo brdo settlement, at nice quiet location with plenty of greenery. It is housed on the first floor of the small building with a three apartments and an elevator. The apartment is two-side oriented and contains a hallway which leads to all rooms. Large living room is interconnected with dining room and kitchen, and this area has an access to a large terrace overlooking the greenery. A study room and one bathroom with a bathtub are placed next to the entrance. The other part of the apartment consists of two bedrooms overlooking the street and a bathroom with a shower. Comfortable, bright, and nice interior has a reserved parking space in the building's garage. Suitable both for a residential or business purposes.