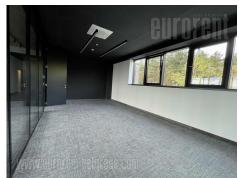

Excellent commercial unit located in a new office building in Dedinje, in the vicinity of Beli dvor (White castle). Excellently designed, high quality building with parking lot. Ground floor features retail businesses. Building has reception desk, security service, card access, as well as a generator which provides uninterrupted power supply. This unit is located on the second floor. It is abundant with natural light and has large window surfaces facing greenery. It consists of four rooms/offices, one of which is larger and three smaller, two toilets, a kitchen and a server room. It also has a terrace of 62.5 m<sup>2</sup>, which, when calculating the rent, includes 1/3, and it is in total 21 m<sup>2</sup>. The price is without VAT. Excellent property, suitable for variety