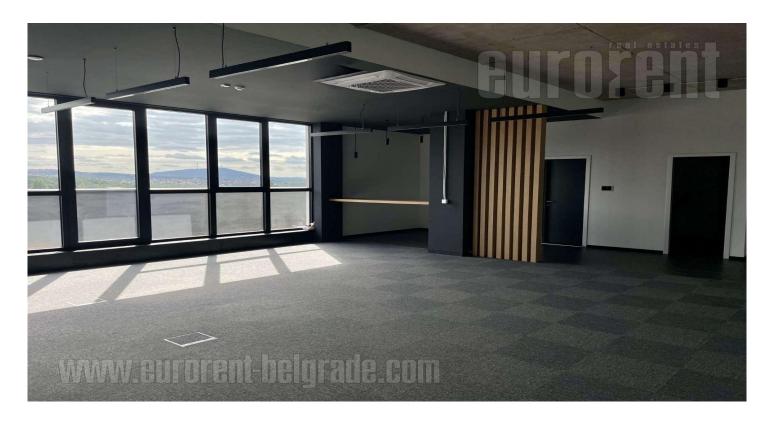

Excellent commercial unit located in a new office building in Dedinje, in the vicinity of Beli dvor (White castle). Excellently designed, high quality building with parking lot. Ground floor features retail businesses. Building has reception desk, security service, card access, as well as a generator which provides uninterrupted power supply. This unit is located on the second floor. It is abundant with natural light and has large window surfaces facing greenery. It consists of four rooms/offices, one of which is larger and three smaller, two toilets, a kitchen and a server room. It also has a terrace of 62.5 m<sup>2</sup>, which, when calculating the rent, includes 1/3, and it is in total 21 m<sup>2</sup>. The price is without VAT. Excellent property, suitable for variety