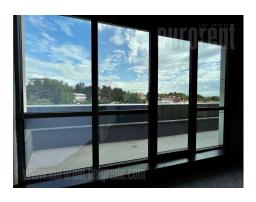

Excellent commercial unit located in a new office building in Dedinje, in the vicinity of Beli dvor (White castle). Excellently designed, high quality building with parking lot. Ground floor features retail businesses. Building has reception desk, security service, card access, as well as a generator which provides uninterrupted power supply. This unit is located on the second floor. It is abundant with natural light and has large window surfaces facing greenery. It consists of four rooms/offices, one of which is larger and three smaller, two toilets, a kitchen and a server room. It also has a terrace of 62.5 m<sup>2</sup>, which, when calculating the rent, includes 1/3, and it is in total 21 m<sup>2</sup>. The price is without VAT. Excellent property, suitable for variety