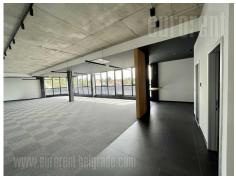

Excellent commercial unit located in a new office building in Dedinje, in the vicinity of Beli dvor (White castle). Excellently designed, high quality building with parking lot. Ground floor features retail businesses. Building has reception desk, security service, card access, as well as a generator which provides uninterrupted power supply. This unit is located on the second floor. It is abundant with natural light and has large window surfaces facing greenery. It consists of four rooms/offices, one of which is larger and three smaller, two toilets, a kitchen and a server room. It also has a terrace of 62.5 m<sup>2</sup>, which, when calculating the rent, includes 1/3, and it is in total 21 m<sup>2</sup>. The price is without VAT. Excellent property, suitable for variety