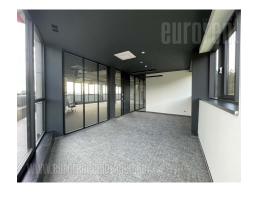

Excellent commercial unit located in a new office building in Dedinje, in the vicinity of Beli dvor (White castle). Excellently designed, high quality building with parking lot. Ground floor features retail businesses. Building has reception desk, security service, card access, as well as a generator which provides uninterrupted power supply. This unit is located on the second floor. It is abundant with natural light and has large window surfaces facing greenery. It consists of four rooms/offices, one of which is larger and three smaller, two toilets, a kitchen and a server room. It also has a terrace of 62.5 m<sup>2</sup>, which, when calculating the rent, includes 1/3, and it is in total 21 m<sup>2</sup>. The price is without VAT. Excellent property, suitable for variety