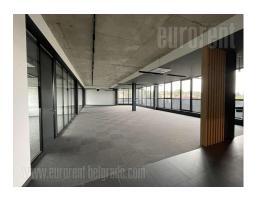

Excellent commercial unit located in a new office building in Dedinje, in the vicinity of Beli dvor (White castle). Excellently designed, high quality building with parking lot. Ground floor features retail businesses. Building has reception desk, security service, card access, as well as a generator which provides uninterrupted power supply. This unit is located on the second floor. It is abundant with natural light and has large window surfaces facing greenery. It consists of four rooms/offices, one of which is larger and three smaller, two toilets, a kitchen and a server room. It also has a terrace of 62.5 m<sup>2</sup>, which, when calculating the rent, includes 1/3, and it is in total 21 m<sup>2</sup>. The price is without VAT. Excellent property, suitable for variety