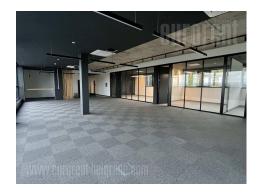

Excellent commercial unit located in a new office building in Dedinje, in the vicinity of Beli dvor (White castle). Excellently designed, high quality building with parking lot. Ground floor features retail businesses. Building has reception desk, security service, card access, as well as a generator which provides uninterrupted power supply. This unit is located on the second floor. It is abundant with natural light and has large window surfaces facing greenery. It consists of four rooms/offices, one of which is larger and three smaller, two toilets, a kitchen and a server room. It also has a terrace of 62.5 m<sup>2</sup>, which, when calculating the rent, includes 1/3, and it is in total 21 m<sup>2</sup>. The price is without VAT. Excellent property, suitable for variety