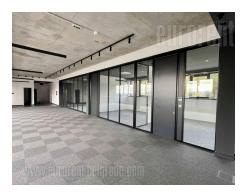

Excellent commercial unit located in a new office building in Dedinje, in the vicinity of Beli dvor (White castle). Excellently designed, high quality building with parking lot. Ground floor features retail businesses. Building has reception desk, security service, card access, as well as a generator which provides uninterrupted power supply. This unit is located on the second floor. It is abundant with natural light and has large window surfaces facing greenery. It consists of four rooms/offices, one of which is larger and three smaller, two toilets, a kitchen and a server room. It also has a terrace of 62.5 m<sup>2</sup>, which, when calculating the rent, includes 1/3, and it is in total 21 m<sup>2</sup>. The price is without VAT. Excellent property, suitable for variety