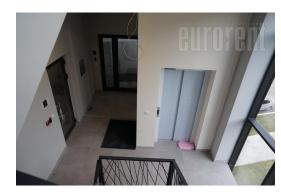

Excellent commercial unit located in a new office building in Dedinje, in the vicinity of Beli dvor (White castle). Excellently designed, high quality building with parking lot. Ground floor features retail businesses. Building has reception desk, security service, card access, as well as a generator which provides uninterrupted power supply. This unit is located on the second floor. It is abundant with natural light and has large window surfaces facing greenery. It consists of four rooms/offices, one of which is larger and three smaller, two toilets, a kitchen and a server room. It also has a terrace of 62.5 m<sup>2</sup>, which, when calculating the rent, includes 1/3, and it is in total 21 m<sup>2</sup>. The price is without VAT. Excellent property, suitable for variety