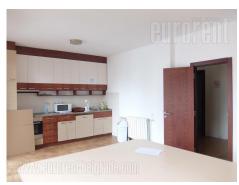

Office space housed in a relatively new, smaller residential building in the vicinity of Temple of St. Sava. Building is located in a quiet street, it is well maintained and has an underground garage. The apartment is housed on top, third floor and occupies two levels. First level features the largest 40m<sup>2</sup> room with a terrace, a restroom and a spacious separated kitchen. Upper level features three offices, two of which have slanted ceiling, while third one is slightly larger and has a terrace. On this level there is also a bathroom. The apartment is two side oriented, interior is abundant with natural light. One parking space can be rented with extra charge, in building's garage space. Property ideal for a quiet business activity.