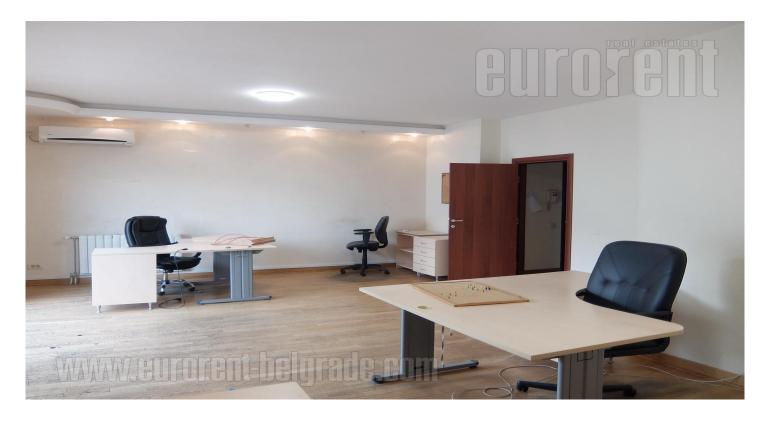

Office space housed in a relatively new, smaller residential building in the vicinity of Temple of St. Sava. Building is located in a quiet street, it is well maintained and has an underground garage. The apartment is housed on top, third floor and occupies two levels. First level features the largest 40m<sup>2</sup> room with a terrace, a restroom and a spacious separated kitchen. Upper level features three offices, two of which have slanted ceiling, while third one is slightly larger and has a terrace. On this level there is also a bathroom. The apartment is two side oriented, interior is abundant with natural light. One parking space can be rented with extra charge, in building's garage space. Property ideal for a quiet business activity.