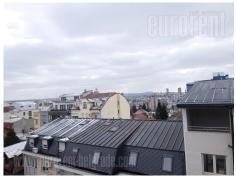

Office space housed in a relatively new, smaller residential building in the vicinity of Temple of St. Sava. Building is located in a quiet street, it is well maintained and has an underground garage. The apartment is housed on top, third floor and occupies two levels. First level features the largest 40m<sup>2</sup> room with a terrace, a restroom and a spacious separated kitchen. Upper level features three offices, two of which have slanted ceiling, while third one is slightly larger and has a terrace. On this level there is also a bathroom. The apartment is two side oriented, interior is abundant with natural light. One parking space can be rented with extra charge, in building's garage space. Property ideal for a quiet business activity.