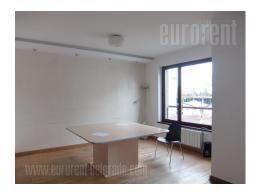

Office space housed in a relatively new, smaller residential building in the vicinity of Temple of St. Sava. Building is located in a quiet street, it is well maintained and has an underground garage. The apartment is housed on top, third floor and occupies two levels. First level features the largest 40m<sup>2</sup> room with a terrace, a restroom and a spacious separated kitchen. Upper level features three offices, two of which have slanted ceiling, while third one is slightly larger and has a terrace. On this level there is also a bathroom. The apartment is two side oriented, interior is abundant with natural light. One parking space can be rented with extra charge, in building's garage space. Property ideal for a quiet business activity.