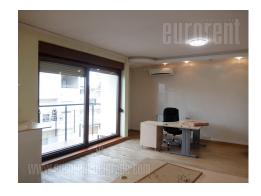

Office space housed in a relatively new, smaller residential building in the vicinity of Temple of St. Sava. Building is located in a quiet street, it is well maintained and has an underground garage. The apartment is housed on top, third floor and occupies two levels. First level features the largest 40m<sup>2</sup> room with a terrace, a restroom and a spacious separated kitchen. Upper level features three offices, two of which have slanted ceiling, while third one is slightly larger and has a terrace. On this level there is also a bathroom. The apartment is two side oriented, interior is abundant with natural light. One parking space can be rented with extra charge, in building's garage space. Property ideal for a quiet business activity.