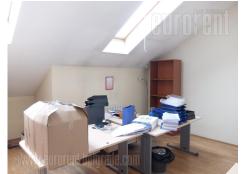

Office space housed in a relatively new, smaller residential building in the vicinity of Temple of St. Sava. Building is located in a quiet street, it is well maintained and has an underground garage. The apartment is housed on top, third floor and occupies two levels. First level features the largest 40m<sup>2</sup> room with a terrace, a restroom and a spacious separated kitchen. Upper level features three offices, two of which have slanted ceiling, while third one is slightly larger and has a terrace. On this level there is also a bathroom. The apartment is two side oriented, interior is abundant with natural light. One parking space can be rented with extra charge, in building's garage space. Property ideal for a quiet business activity.