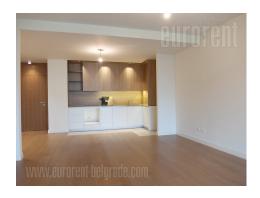

Attractive apartment located on an exclusive location in an office and residential building complex Belgrade Waterfront, building known as Magnolia. One of the most modern building complexes in the city, a project managed according to highest world standards. The apartment is housed on the ground floor, in one of the buildings surrounded with promenade, park. Visits to the building must be previously announced at the reception, which is located in the lobby of the building. The apartment features a living room which is connected to kitchen, and dining room. Living room has an exit to a small porch with yard of 30 m<sup>2</sup>. Next to the porch a path leads to the open, mutual lawn of the complex. Two bedrooms and two bathroom area at disposal. Small bedroom has built in closets and access to a yard. Master bedroom has bathroom of its own and built-in closets. Other bathroom has a shower, while next to it is a small pantry with a washing machine. There is one parking space at disposal for tenants, located in building's garage. Pleasant interior, abundant with natural light, suitable for business premises or residential