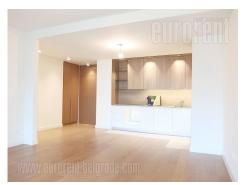

Attractive apartment located on an exclusive location in an office and residential building complex Belgrade Waterfront, building known as Magnolia. One of the most modern building complexes in the city, a project managed according to highest world standards. The apartment is housed on the ground floor, in one of the buildings surrounded with promenade, park. Visits to the building must be previously announced at the reception, which is located in the lobby of the building. The apartment features a living room which is connected to kitchen, and dining room. Living room has an exit to a small porch with yard of 30 m<sup>2</sup>. Next to the porch a path leads to the open, mutual lawn of the complex. Two bedrooms and two bathroom area at disposal. Small bedroom has built in closets and access to a yard. Master bedroom has bathroom of its own and built-in closets. Other bathroom has a shower, while next to it is a small pantry with a washing machine. There is one parking space at disposal for tenants, located in building's garage. Pleasant interior, abundant with natural light, suitable for business premises or residential