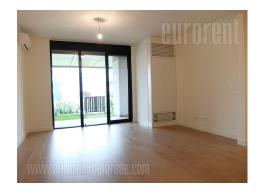

Attractive apartment located on an exclusive location in an office and residential building complex Belgrade Waterfront, building known as Magnolia. One of the most modern building complexes in the city, a project managed according to highest world standards. The apartment is housed on the ground floor, in one of the buildings surrounded with promenade, park. Visits to the building must be previously announced at the reception, which is located in the lobby of the building. The apartment features a living room which is connected to kitchen, and dining room. Living room has an exit to a small porch with yard of 30 m<sup>2</sup>. Next to the porch a path leads to the open, mutual lawn of the complex. Two bedrooms and two bathroom area at disposal. Small bedroom has built in closets and access to a yard. Master bedroom has bathroom of its own and built-in closets. Other bathroom has a shower, while next to it is a small pantry with a washing machine. There is one parking space at disposal for tenants, located in building's garage. Pleasant interior, abundant with natural light, suitable for business premises or residential