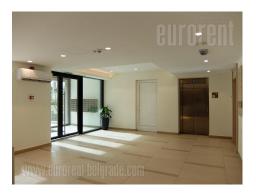

Attractive apartment located on an exclusive location in an office and residential building complex Belgrade Waterfront, building known as Magnolia. One of the most modern building complexes in the city, a project managed according to highest world standards. The apartment is housed on the ground floor, in one of the buildings surrounded with promenade, park. Visits to the building must be previously announced at the reception, which is located in the lobby of the building. The apartment features a living room which is connected to kitchen, and dining room. Living room has an exit to a small porch with yard of 30 m<sup>2</sup>. Next to the porch a path leads to the open, mutual lawn of the complex. Two bedrooms and two bathroom area at disposal. Small bedroom has built in closets and access to a yard. Master bedroom has bathroom of its own and built-in closets. Other bathroom has a shower, while next to it is a small pantry with a washing machine. There is one parking space at disposal for tenants, located in building's garage. Pleasant interior, abundant with natural light, suitable for business premises or residential