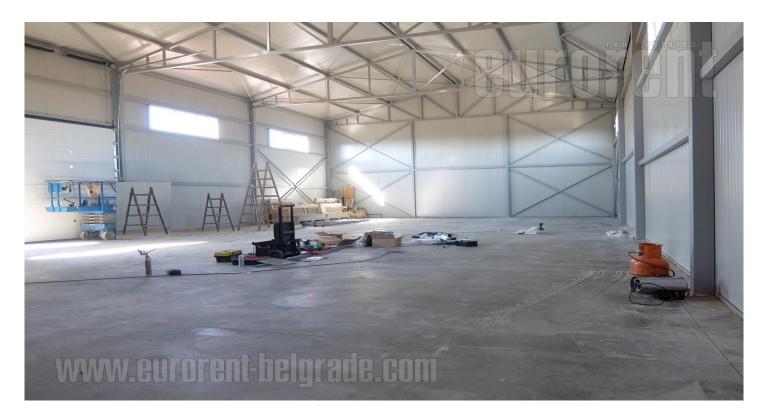

Warehouse located on the road leading to Surcin, in part after the turn to the airport. The access to the warehouse is good, it is easily reachable from all directions, while the road to the warehouse itself is asphalted. Excellent connection to the motorway (6-7 km to the airport) and excellent connection with New Belgrade. Comfortable and without internal pillars, which makes it suitable for regal storage. Diversified hydrant network inside and outside. On the lot in front there is plenty of space for tow truck manipulation. If necessary, there is a possibility of building the additional office space. A number of parking spaces.