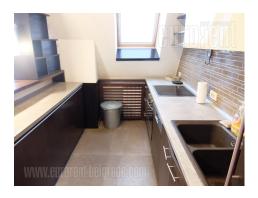

Apartment situated on an excellent location, in a quiet street in the vicinity of Temple of St. Sava. Location well connected to the rest of the city, while numerous cafes, restaurants and shops are in the neighborhood. The apartment is housed on the fourth floor of a relatively new building with an elevator and garage space in the basement level. It occupies two levels and is characterized by modern, open layout concept. First level has an open space living room with kitchen and dining area, as well as guest restroom with washing and drying machines. This level has a beautiful Temple view. Upper level has two separated rooms with slanted ceiling and a bathroom with a shower cabin. Both rooms have built in closets, while one is equipped with a double bed. Well maintained interior, modern attractive ceramics, maintained parquet and fully equipped kitchen. The apartment is equipped with modernly designed furniture. Suitable for a couple or a family.