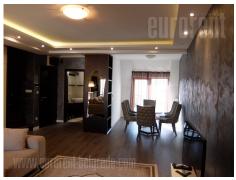

Apartment situated on an excellent location, in a quiet street in the vicinity of Temple of St. Sava. Location well connected to the rest of the city, while numerous cafes, restaurants and shops are in the neighborhood. The apartment is housed on the fourth floor of a relatively new building with an elevator and garage space in the basement level. It occupies two levels and is characterized by modern, open layout concept. First level has an open space living room with kitchen and dining area, as well as guest restroom with washing and drying machines. This level has a beautiful Temple view. Upper level has two separated rooms with slanted ceiling and a bathroom with a shower cabin. Both rooms have built in closets, while one is equipped with a double bed. Well maintained interior, modern attractive ceramics, maintained parquet and fully equipped kitchen. The apartment is equipped with modernly designed furniture. Suitable for a couple or a family.