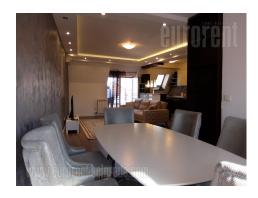

Apartment situated on an excellent location, in a quiet street in the vicinity of Temple of St. Sava. Location well connected to the rest of the city, while numerous cafes, restaurants and shops are in the neighborhood. The apartment is housed on the fourth floor of a relatively new building with an elevator and garage space in the basement level. It occupies two levels and is characterized by modern, open layout concept. First level has an open space living room with kitchen and dining area, as well as guest restroom with washing and drying machines. This level has a beautiful Temple view. Upper level has two separated rooms with slanted ceiling and a bathroom with a shower cabin. Both rooms have built in closets, while one is equipped with a double bed. Well maintained interior, modern attractive ceramics, maintained parquet and fully equipped kitchen. The apartment is equipped with modernly designed furniture. Suitable for a couple or a family.