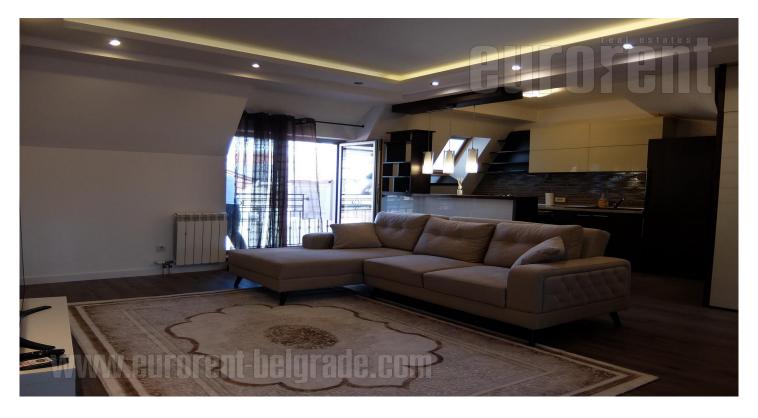

Apartment situated on an excellent location, in a quiet street in the vicinity of Temple of St. Sava. Location well connected to the rest of the city, while numerous cafes, restaurants and shops are in the neighborhood. The apartment is housed on the fourth floor of a relatively new building with an elevator and garage space in the basement level. It occupies two levels and is characterized by modern, open layout concept. First level has an open space living room with kitchen and dining area, as well as guest restroom with washing and drying machines. This level has a beautiful Temple view. Upper level has two separated rooms with slanted ceiling and a bathroom with a shower cabin. Both rooms have built in closets, while one is equipped with a double bed. Well maintained interior, modern attractive ceramics, maintained parquet and fully equipped kitchen. The apartment is equipped with modernly designed furniture. Suitable for a couple or a family.