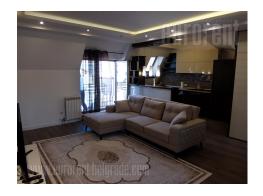

Apartment situated on an excellent location, in a quiet street in the vicinity of Temple of St. Sava. Location well connected to the rest of the city, while numerous cafes, restaurants and shops are in the neighborhood. The apartment is housed on the fourth floor of a relatively new building with an elevator and garage space in the basement level. It occupies two levels and is characterized by modern, open layout concept. First level has an open space living room with kitchen and dining area, as well as guest restroom with washing and drying machines. This level has a beautiful Temple view. Upper level has two separated rooms with slanted ceiling and a bathroom with a shower cabin. Both rooms have built in closets, while one is equipped with a double bed. Well maintained interior, modern attractive ceramics, maintained parquet and fully equipped kitchen. The apartment is equipped with modernly designed furniture. Suitable for a couple or a family.