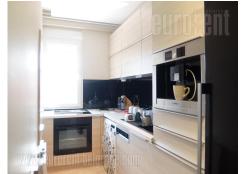

Beautiful apartment, located in a busy boulevard in Zvezdara. Location well connected to the rest of the city. The apartment is housed on the sixth, last floor in the building and it is two side oriented. It features an entrance hallway, which has several built in closets, from where one can access each room. Living room has access to one terrace, while bedroom exits to second one. Kitchen is separated, fully equipped with necessary elements, while bathroom has a shower cabin. Interior is modern, equipped with high quality materials, ceramics, and modern furnishings. Property suitable for one person or a couple.