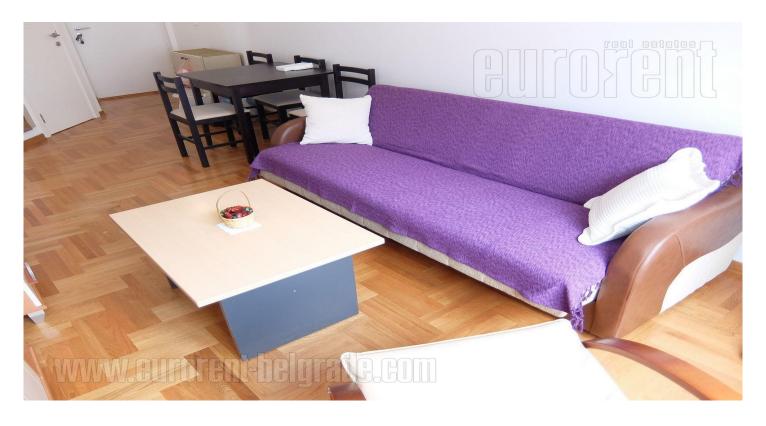

Apartment located in Zvezdara - Lion, in a relatively new building with an elevator. Building is positioned in the vicinity of Vojislava Ilica street, where well organized public transport operates. Within walking distance there is a supermarket, restaurants, cafes. The apartment is housed on the second floor and it is facing the courtyard. It features a living room with dining area and a small terrace. Kitchen is partially separated and fully equipped. Bedroom is equipped with a double bed and closets, while bathroom has a shower cabin. The apartment is functional, abundant with natural light and suitable for one person or