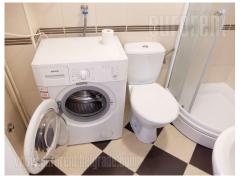

Apartment located in Zvezdara - Lion, in a relatively new building with an elevator. Building is positioned in the vicinity of Vojislava Ilica street, where well organized public transport operates. Within walking distance there is a supermarket, restaurants, cafes. The apartment is housed on the second floor and it is facing the courtyard. It features a living room with dining area and a small terrace. Kitchen is partially separated and fully equipped. Bedroom is equipped with a double bed and closets, while bathroom has a shower cabin. The apartment is functional, abundant with natural light and suitable for one person or