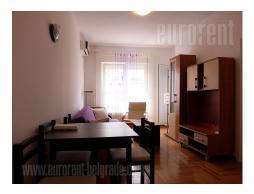

Apartment located in Zvezdara - Lion, in a relatively new building with an elevator. Building is positioned in the vicinity of Vojislava Ilica street, where well organized public transport operates. Within walking distance there is a supermarket, restaurants, cafes. The apartment is housed on the second floor and it is facing the courtyard. It features a living room with dining area and a small terrace. Kitchen is partially separated and fully equipped. Bedroom is equipped with a double bed and closets, while bathroom has a shower cabin. The apartment is functional, abundant with natural light and suitable for one person or