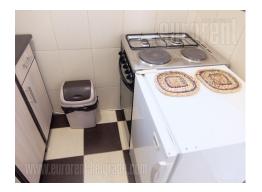

Apartment located in Zvezdara - Lion, in a relatively new building with an elevator. Building is positioned in the vicinity of Vojislava Ilica street, where well organized public transport operates. Within walking distance there is a supermarket, restaurants, cafes. The apartment is housed on the second floor and it is facing the courtyard. It features a living room with dining area and a small terrace. Kitchen is partially separated and fully equipped. Bedroom is equipped with a double bed and closets, while bathroom has a shower cabin. The apartment is functional, abundant with natural light and suitable for one person or