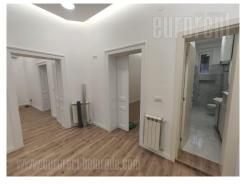

## #42756, Rent - Apartment, Belgrade, DORĆOL

| TYPE OF OBJECT<br>RESIDENTIAL BUILDING |                    |          | surface area<br>150 m² |   |   | THE PRICE<br>€2,500 |     |         | UTILIZATION<br>AVAILABLE |           |
|----------------------------------------|--------------------|----------|------------------------|---|---|---------------------|-----|---------|--------------------------|-----------|
| BEDROOMS<br>4                          |                    |          | daily rooms<br>1       |   |   | THE FLOOR           |     |         |                          |           |
|                                        | ُنُنُنُ<br>CITY CE | <u> </u> | 2<br>2                 | 1 | 0 | 1                   | YES | ت<br>NO | <li>NO</li>              | (P)<br>NO |

Excellent apartment in the city center. The building is well maintained, with a good entrance. The apartment is adapted for business premises.